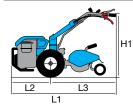

## **Dimensions (mm)**

| L1 | 1250 |
|----|------|
| H1 | 1000 |
| W1 | 300  |

| Transmission    | worm gear drive in aluminium housing |  |  |  |
|-----------------|--------------------------------------|--|--|--|
| Clutch          | centrifugal                          |  |  |  |
| Handlebars      | reversible                           |  |  |  |
| Rotor           | 30 cm                                |  |  |  |
| Power take-off  | no                                   |  |  |  |
| Spur            | yes                                  |  |  |  |
| Towing hitch    | no                                   |  |  |  |
| Transport wheel | yes                                  |  |  |  |
| Weight          | 14 kg                                |  |  |  |

## **Dimensions (mm)**

| L1 | 1400    |
|----|---------|
| H1 | 800     |
| W1 | 820-550 |
|    |         |

### **Dimensions (mm)**

|             | L1 | 1630    |
|-------------|----|---------|
| <b>₩</b> ₹₹ | H1 | 1050    |
| ——.<br>W1   | W1 | 850-600 |
|             |    |         |

| Transmission    | with oil-bath gearbox and chain                       |  |  |
|-----------------|-------------------------------------------------------|--|--|
| Clutch          | belt with tensioner                                   |  |  |
| Handlebars      | with vertical and horizontal adjustment               |  |  |
| Rotor           | 85 cm, reducible to 60 cm, with side protection discs |  |  |
| Power take-off  | no                                                    |  |  |
| Spur            | yes                                                   |  |  |
| Towing hitch    | yes                                                   |  |  |
| Transport wheel | yes                                                   |  |  |
| Weight          | 63 kg                                                 |  |  |