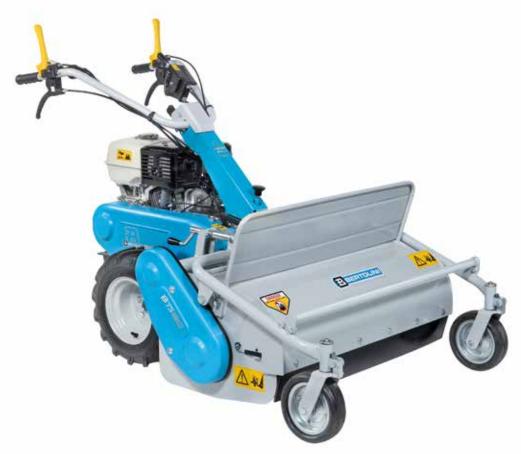

## Two wheel tractor for intensive use

## 405 S

Designed for small and medium-size plots, this machine very effectively combines professional level reliability and performance with extreme ease of handling, making it ideal for demanding home users and smallholders. The full range of accessories, including rotors, cutterbars, brushes and snowthrowers, are designed to meet the requirements of users seeking a multifunction machine that's both practical and safe.

Handlebars with vertical and horizontal adjustment and 180° reversible, with vibration-damping device to assure more comfortable handling.

The EHS system ensures ease of use, reduced effort and the maximum simplification for users.

Practical forward/reverse shuttle enables the operator to change quickly into reverse gear from any speed, making the machine easy to handle even with the rotor or other accessories mounted.