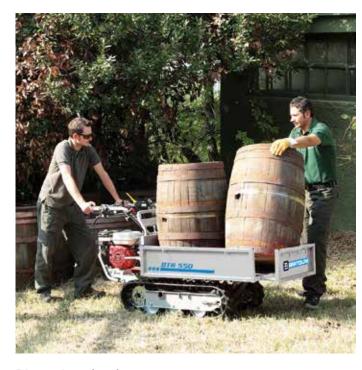

16

Rotary tillers

Rotary tiller for intensive use 205

Cutterbar mowers

Cutterbar mower for intensive use 130  $\ensuremath{\mathrm{S}}$ 

68