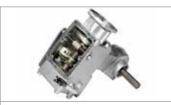

Folding handlebars for easy storage and transport (e.g. in the boot of a car).

Spur gear and worm gear drive protected by robust aluminium housing for maximum resistance to impact (stones, low walls, fences) and operating stresses.

The front engine guard enables the machine to be rested upright in the garage or tool shed, saving considerable space.

## **Dimensions (mm)**

| L1 | 1250 |
|----|------|
| H1 | 1000 |
| W1 | 300  |

| Transmission    | worm gear drive in aluminium housing |  |  |  |
|-----------------|--------------------------------------|--|--|--|
| Clutch          | centrifugal                          |  |  |  |
| Handlebars      | reversible                           |  |  |  |
| Rotor           | 30 cm                                |  |  |  |
| Power take-off  | no                                   |  |  |  |
| Spur            | yes                                  |  |  |  |
| Towing hitch    | no                                   |  |  |  |
| Transport wheel | yes                                  |  |  |  |
| Weight          | 14 kg                                |  |  |  |