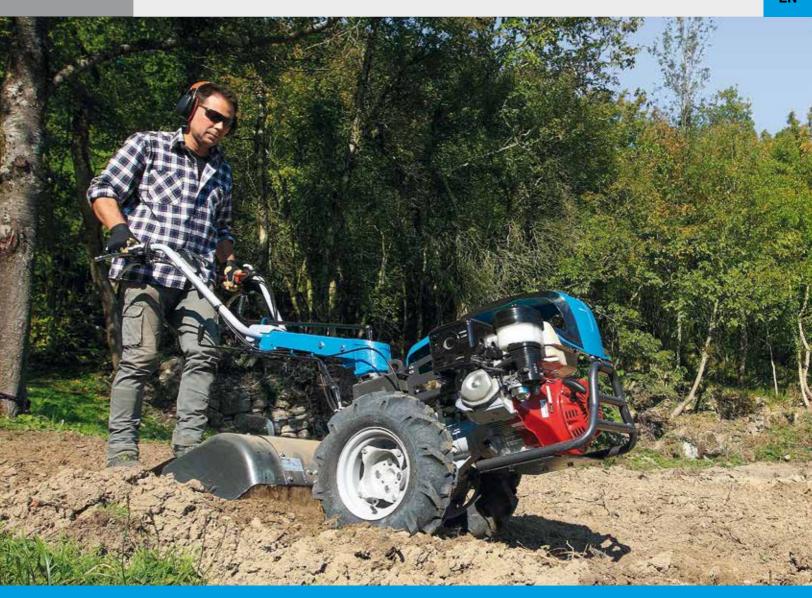

# **Professional rotary tiller**

215

Extremely reliable model, designed for the professional needs of farmers and groundsmen. Direct geardriven transmission on drive shaft makes it extremely resistant to stress when working on hard ground.

Direct transmission with gears on the crankshaft for the maximum resistance to stress.

Extreme versatility thanks to the 3-speed gearbox (2 forward + 1 reverse) that makes it possible to achieve the same tillage results irrespective of the hardness and consistency of the soil.

Oil-bath gear drive, robust and very low maintenance.

\_\_\_\_ 215

| Power supply | Engine         | Model       | Displacement        | Power  | Starting     | Code          |
|--------------|----------------|-------------|---------------------|--------|--------------|---------------|
| ₹ gasoline   | HONDA.         | GX 160 OHV  | 163 cm <sup>3</sup> | 4.8 HP | recoil start | 68649020DEN   |
| ∜gasoline    | <b>≌</b> Emak  | K 800 H OHV | 182 cm <sup>3</sup> | 5.7 HP | recoil start | 68649034BEN   |
| diesel       | <b>△</b> KIPOR | KM 178      | 296 cm <sup>3</sup> | 5.5 HP | recoil start | 68649045EN ** |

**PROFESSIONAL** 

9.5-14.0