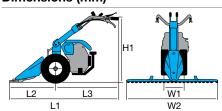

## **Dimensions (mm)**

| L1 | 1250 |
|----|------|
| H1 | 1000 |
| W1 | 300  |

| Transmission    | worm gear drive in aluminium housing |  |  |  |
|-----------------|--------------------------------------|--|--|--|
| Clutch          | centrifugal                          |  |  |  |
| Handlebars      | reversible                           |  |  |  |
| Rotor           | 30 cm                                |  |  |  |
| Power take-off  | no                                   |  |  |  |
| Spur            | yes                                  |  |  |  |
| Towing hitch    | no                                   |  |  |  |
| Transport wheel | yes                                  |  |  |  |
| Weight          | 14 kg                                |  |  |  |

## **Dimensions (mm)**

| L1 | 1400    |
|----|---------|
| H1 | 800     |
| W1 | 820-550 |
|    |         |

### **Dimensions (mm)**

|             | L1 | 1630    |
|-------------|----|---------|
| <b>₩</b> ₹₹ | H1 | 1050    |
| ——.<br>W1   | W1 | 850-600 |
|             |    |         |

| Transmission    | with oil-bath gearbox and chain                       |  |  |
|-----------------|-------------------------------------------------------|--|--|
| Clutch          | belt with tensioner                                   |  |  |
| Handlebars      | with vertical and horizontal adjustment               |  |  |
| Rotor           | 85 cm, reducible to 60 cm, with side protection discs |  |  |
| Power take-off  | no                                                    |  |  |
| Spur            | yes                                                   |  |  |
| Towing hitch    | yes                                                   |  |  |
| Transport wheel | yes                                                   |  |  |
| Weight          | 63 kg                                                 |  |  |