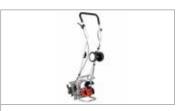

# Rotary tiller for home use

020

Ideal for private users with small plots and gardens requiring periodic maintenance. Also designed for a variety of jobs such as preparing soil for grass seeding, digging furrows for planting, and other operations such as turf scarification and path tidying.

Folding handlebars for easy storage and transport (e.g. in the boot of a car).

Spur gear and worm gear drive protected by robust aluminium housing for maximum resistance to impact (stones, low walls, fences) and operating stresses.

The front engine guard enables the machine to be rested upright in the garage or tool shed, saving considerable space.