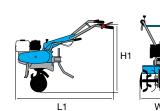

## **Dimensions (mm)**

| L1 | 1250 |
|----|------|
| H1 | 1000 |
| W1 | 300  |

| Transmission    | worm gear drive in aluminium housing |  |  |  |
|-----------------|--------------------------------------|--|--|--|
| Clutch          | centrifugal                          |  |  |  |
| Handlebars      | reversible                           |  |  |  |
| Rotor           | 30 cm                                |  |  |  |
| Power take-off  | no                                   |  |  |  |
| Spur            | yes                                  |  |  |  |
| Towing hitch    | no                                   |  |  |  |
| Transport wheel | yes                                  |  |  |  |
| Weight          | 14 kg                                |  |  |  |

## **Dimensions (mm)**

| L1 | 1400    |
|----|---------|
| H1 | 800     |
| W1 | 820-550 |
|    |         |

### **Dimensions (mm)**

|             | L1 | 1630    |
|-------------|----|---------|
| <b>₩</b> ₹₹ | H1 | 1050    |
| ——.<br>W1   | W1 | 850-600 |
|             |    |         |

| Transmission    | with oil-bath gearbox and chain                       |  |  |
|-----------------|-------------------------------------------------------|--|--|
| Clutch          | belt with tensioner                                   |  |  |
| Handlebars      | with vertical and horizontal adjustment               |  |  |
| Rotor           | 85 cm, reducible to 60 cm, with side protection discs |  |  |
| Power take-off  | no                                                    |  |  |
| Spur            | yes                                                   |  |  |
| Towing hitch    | yes                                                   |  |  |
| Transport wheel | yes                                                   |  |  |
| Weight          | 63 kg                                                 |  |  |