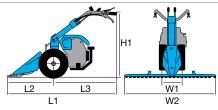

### **Dimensions (mm)**

| L1 | 1650 |
|----|------|
| L2 | 540  |
| L3 | 1110 |
| H1 | 960  |
| W1 | 430  |
| W2 | 500  |

| Transmission             | with oil-bath gearbox            |  |
|--------------------------|----------------------------------|--|
| Clutch                   | direct engagement                |  |
| Handlebars               | with vertical adjustment         |  |
| Reverse gear             | no                               |  |
| Differential             | no                               |  |
| Brakes                   | no                               |  |
| Power take-off           | synchronised with forward travel |  |
| Accessories installation | no                               |  |
| Towing hitch             | no                               |  |
| Cowling                  | no                               |  |
| Weight                   | 75 kg (complete machine)         |  |

## **Dimensions (mm)**

| L1 | 1440     |
|----|----------|
| L2 | 470      |
| L3 | 970      |
| H1 | 230-1050 |
| W1 | 380      |
| W2 | 350-600  |

### **Dimensions (mm)**

| L1 | 1465     |
|----|----------|
| L2 | 600      |
| L3 | 865      |
| H1 | 345-1150 |
| W1 | 380      |
| W2 | 900-1117 |
|    |          |

| Transmission             | with oil-bath gearbox                                                                      |
|--------------------------|--------------------------------------------------------------------------------------------|
| Clutch                   | dry multidisc                                                                              |
| Handlebars               | with vertical and horizontal adjustment and 180° reversible, with vibration-damping device |
| Reverse gear             | no                                                                                         |
| Differential             | no                                                                                         |
| Brakes                   | no                                                                                         |
| Power take-off           | independent 1004 rpm                                                                       |
| Accessories installation | Integral QuickFit supplied as standard                                                     |
| Towing hitch             | optional                                                                                   |
| Cowling                  | no                                                                                         |
| Weight                   | 75 kg (with diesel engine, rotor and wheels)                                               |

### **Dimensions (mm)**

| L1 | 1740     |
|----|----------|
| L2 | 550      |
| L3 | 1190     |
| H1 | 1250-300 |
| W1 | 370      |
| W2 | 600-400  |
|    |          |

### **Dimensions (mm)**

| L1 | 1670     |
|----|----------|
| L2 | 900      |
| L3 | 770      |
| H1 | 1250-300 |
| W1 | 370      |
| W2 | 1270-950 |
|    |          |

| Transmission             | with oil-bath gearbox                                                                      |
|--------------------------|--------------------------------------------------------------------------------------------|
| Clutch                   | dry bevel type                                                                             |
| Handlebars               | with vertical and horizontal adjustment and 180° reversible, with vibration-damping device |
| Reverse gear             | yes, with handlebar lever                                                                  |
| Differential             | no                                                                                         |
| Brakes                   | no                                                                                         |
| Power take-off           | independent 973 rpm                                                                        |
| Accessories installation | QuickFit (optional)                                                                        |
| Towing hitch             | optional                                                                                   |
| Cowling                  | no                                                                                         |
| Weight                   | 90 kg (with engine, rotor and wheels)                                                      |