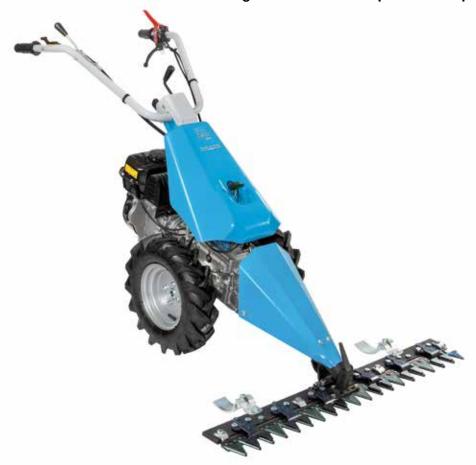

# 401 S

Designed for demanding home gardeners tending an allotment or vegetable plot, this two wheel tractor is extremely functional and offers the optimal combination of ease of use and safety.

Handlebar-mounted PTO control.

Handlebars with vertical and horizontal adjustment and 180° reversible, with vibration-damping device to assure more comfortable handling.

Integral QuickFit coupling that allows the operator to change the tools without using tools.

## 405 S

Designed for small and medium-size plots, this machine very effectively combines professional level reliability and performance with extreme ease of handling, making it ideal for demanding home users and smallholders. The full range of accessories, including rotors, cutterbars, brushes and snowthrowers, are designed to meet the requirements of users seeking a multifunction machine that's both practical and safe.