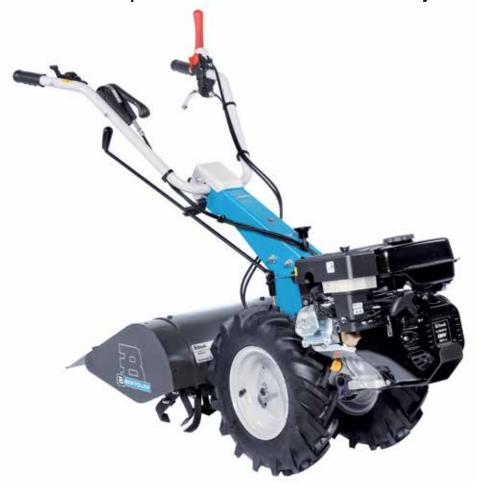

# **Professional rotary tiller**

215

Extremely reliable model, designed for the professional needs of farmers and groundsmen. Direct geardriven transmission on drive shaft makes it extremely resistant to stress when working on hard ground.

Direct transmission with gears on the crankshaft for the maximum resistance to stress.

Extreme versatility thanks to the 3-speed gearbox (2 forward + 1 reverse) that makes it possible to achieve the same tillage results irrespective of the hardness and consistency of the soil.

Oil-bath gear drive, robust and very low maintenance.

\_\_\_\_ 215

| Power supply | Engine         | Model       | Displacement        | Power  | Starting     | Code          |
|--------------|----------------|-------------|---------------------|--------|--------------|---------------|
| ₹ gasoline   | HONDA.         | GX 160 OHV  | 163 cm <sup>3</sup> | 4.8 HP | recoil start | 68649020DEN   |
| ∜gasoline    | <b>≌</b> Emak  | K 800 H OHV | 182 cm <sup>3</sup> | 5.7 HP | recoil start | 68649034BEN   |
| diesel       | <b>△</b> KIPOR | KM 178      | 296 cm <sup>3</sup> | 5.5 HP | recoil start | 68649045EN ** |

**PROFESSIONAL** 

9.5-14.0