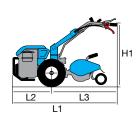

### **Dimensions (mm)**

| L1 | 1650 |
|----|------|
| L2 | 540  |
| L3 | 1110 |
| H1 | 960  |
| W1 | 430  |
| W2 | 500  |

| Transmission             | with oil-bath gearbox            |  |
|--------------------------|----------------------------------|--|
| Clutch                   | direct engagement                |  |
| Handlebars               | with vertical adjustment         |  |
| Reverse gear             | no                               |  |
| Differential             | no                               |  |
| Brakes                   | no                               |  |
| Power take-off           | synchronised with forward travel |  |
| Accessories installation | no                               |  |
| Towing hitch             | no                               |  |
| Cowling                  | no                               |  |
| Weight                   | 75 kg (complete machine)         |  |

## **Dimensions (mm)**

| L1 | 1440     |
|----|----------|
| L2 | 470      |
| L3 | 970      |
| H1 | 230-1050 |
| W1 | 380      |
| W2 | 350-600  |

### **Dimensions (mm)**

| L1 | 1465     |
|----|----------|
| L2 | 600      |
| L3 | 865      |
| H1 | 345-1150 |
| W1 | 380      |
| W2 | 900-1117 |
|    |          |

| Transmission             | with oil-bath gearbox                                                                      |
|--------------------------|--------------------------------------------------------------------------------------------|
| Clutch                   | dry multidisc                                                                              |
| Handlebars               | with vertical and horizontal adjustment and 180° reversible, with vibration-damping device |
| Reverse gear             | no                                                                                         |
| Differential             | no                                                                                         |
| Brakes                   | no                                                                                         |
| Power take-off           | independent 1004 rpm                                                                       |
| Accessories installation | Integral QuickFit supplied as standard                                                     |
| Towing hitch             | optional                                                                                   |
| Cowling                  | no                                                                                         |
| Weight                   | 75 kg (with diesel engine, rotor and wheels)                                               |

### **Dimensions (mm)**

| L1 | 1740     |
|----|----------|
| L2 | 550      |
| L3 | 1190     |
| H1 | 1250-300 |
| W1 | 370      |
| W2 | 600-400  |
|    |          |

### **Dimensions (mm)**

| L1 | 1670     |
|----|----------|
| L2 | 900      |
| L3 | 770      |
| H1 | 1250-300 |
| W1 | 370      |
| W2 | 1270-950 |
|    |          |

| Transmission             | with oil-bath gearbox                                                                      |
|--------------------------|--------------------------------------------------------------------------------------------|
| Clutch                   | dry bevel type                                                                             |
| Handlebars               | with vertical and horizontal adjustment and 180° reversible, with vibration-damping device |
| Reverse gear             | yes, with handlebar lever                                                                  |
| Differential             | no                                                                                         |
| Brakes                   | no                                                                                         |
| Power take-off           | independent 973 rpm                                                                        |
| Accessories installation | QuickFit (optional)                                                                        |
| Towing hitch             | optional                                                                                   |
| Cowling                  | no                                                                                         |
| Weight                   | 90 kg (with engine, rotor and wheels)                                                      |