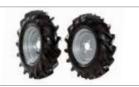

Pair of tyred wheels 3.50-6" Code 69209089

Pair of tyred wheels 3.50-8"
Code 69209114

401 S

| Accessory                                                                                                                                                                                                                                                                                                                                                                                                                                                                                                                                                                                                                                                                                                                                                                                                                                                                                                                                                                                                                                                                                                                                                                                                                                                                                                                                                                                                                                                                                                                                                                                                                                                                                                                                                                                                                                                                                                                                                                                                                                                                                                                      |                                                                                  |            | Optional accessory |                             |          |  |
|--------------------------------------------------------------------------------------------------------------------------------------------------------------------------------------------------------------------------------------------------------------------------------------------------------------------------------------------------------------------------------------------------------------------------------------------------------------------------------------------------------------------------------------------------------------------------------------------------------------------------------------------------------------------------------------------------------------------------------------------------------------------------------------------------------------------------------------------------------------------------------------------------------------------------------------------------------------------------------------------------------------------------------------------------------------------------------------------------------------------------------------------------------------------------------------------------------------------------------------------------------------------------------------------------------------------------------------------------------------------------------------------------------------------------------------------------------------------------------------------------------------------------------------------------------------------------------------------------------------------------------------------------------------------------------------------------------------------------------------------------------------------------------------------------------------------------------------------------------------------------------------------------------------------------------------------------------------------------------------------------------------------------------------------------------------------------------------------------------------------------------|----------------------------------------------------------------------------------|------------|--------------------|-----------------------------|----------|--|
| Rotors                                                                                                                                                                                                                                                                                                                                                                                                                                                                                                                                                                                                                                                                                                                                                                                                                                                                                                                                                                                                                                                                                                                                                                                                                                                                                                                                                                                                                                                                                                                                                                                                                                                                                                                                                                                                                                                                                                                                                                                                                                                                                                                         |                                                                                  |            |                    |                             |          |  |
| Q.                                                                                                                                                                                                                                                                                                                                                                                                                                                                                                                                                                                                                                                                                                                                                                                                                                                                                                                                                                                                                                                                                                                                                                                                                                                                                                                                                                                                                                                                                                                                                                                                                                                                                                                                                                                                                                                                                                                                                                                                                                                                                                                             | Rotor Ø 280, <b>50</b> -(35) cm<br>12 spikes                                     | 69219110   |                    | Support wheel               | Z0020368 |  |
| The same of the sa | coupling for <b>Quickfit</b> (can be reduced to 35 cm with kit <b>L0116300</b> ) | 302.0110   |                    | Rear-mounted furrowing tool | L0050600 |  |
|                                                                                                                                                                                                                                                                                                                                                                                                                                                                                                                                                                                                                                                                                                                                                                                                                                                                                                                                                                                                                                                                                                                                                                                                                                                                                                                                                                                                                                                                                                                                                                                                                                                                                                                                                                                                                                                                                                                                                                                                                                                                                                                                | Rotor Ø 280, <b>60</b> -50-(35) cm<br>16 spikes                                  | 69219107   |                    | Support wheel               | Z0020368 |  |
| The same of the sa | coupling for <b>Quickfit</b> (can be reduced to 35 cm with kit <b>L0116300</b> ) | 302.101.01 |                    | Rear-mounted furrowing tool | L0050600 |  |
| Tyred wheels                                                                                                                                                                                                                                                                                                                                                                                                                                                                                                                                                                                                                                                                                                                                                                                                                                                                                                                                                                                                                                                                                                                                                                                                                                                                                                                                                                                                                                                                                                                                                                                                                                                                                                                                                                                                                                                                                                                                                                                                                                                                                                                   |                                                                                  |            |                    |                             |          |  |
|                                                                                                                                                                                                                                                                                                                                                                                                                                                                                                                                                                                                                                                                                                                                                                                                                                                                                                                                                                                                                                                                                                                                                                                                                                                                                                                                                                                                                                                                                                                                                                                                                                                                                                                                                                                                                                                                                                                                                                                                                                                                                                                                | Pair of tyred wheels <b>4.00x8</b> " Fixed disc                                  | 69209020A  | 00                 | Pair of snow chains         | L1055015 |  |
|                                                                                                                                                                                                                                                                                                                                                                                                                                                                                                                                                                                                                                                                                                                                                                                                                                                                                                                                                                                                                                                                                                                                                                                                                                                                                                                                                                                                                                                                                                                                                                                                                                                                                                                                                                                                                                                                                                                                                                                                                                                                                                                                | Quickfit coupling                                                                |            |                    | Pair of spacers<br>L 100 mm | 69209096 |  |
| Steel wheels                                                                                                                                                                                                                                                                                                                                                                                                                                                                                                                                                                                                                                                                                                                                                                                                                                                                                                                                                                                                                                                                                                                                                                                                                                                                                                                                                                                                                                                                                                                                                                                                                                                                                                                                                                                                                                                                                                                                                                                                                                                                                                                   |                                                                                  |            |                    |                             |          |  |
|                                                                                                                                                                                                                                                                                                                                                                                                                                                                                                                                                                                                                                                                                                                                                                                                                                                                                                                                                                                                                                                                                                                                                                                                                                                                                                                                                                                                                                                                                                                                                                                                                                                                                                                                                                                                                                                                                                                                                                                                                                                                                                                                | Pair of steel wheels Ø 370 mm                                                    | L0051200   |                    |                             |          |  |