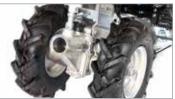

# **Professional rotary tiller**

215

Extremely reliable model, designed for the professional needs of farmers and groundsmen. Direct geardriven transmission on drive shaft makes it extremely resistant to stress when working on hard ground.

Direct transmission with gears on the crankshaft for the maximum resistance to stress.

Extreme versatility thanks to the 3-speed gearbox (2 forward + 1 reverse) that makes it possible to achieve the same tillage results irrespective of the hardness and consistency of the soil.

Oil-bath gear drive, robust and very low maintenance.

\_\_\_\_ 215

| Power supply | Engine         | Model       | Displacement        | Power  | Starting     | Code          |
|--------------|----------------|-------------|---------------------|--------|--------------|---------------|
| ₹ gasoline   | HONDA.         | GX 160 OHV  | 163 cm <sup>3</sup> | 4.8 HP | recoil start | 68649020DEN   |
| ∜gasoline    | <b>≌</b> Emak  | K 800 H OHV | 182 cm <sup>3</sup> | 5.7 HP | recoil start | 68649034BEN   |
| diesel       | <b>△</b> KIPOR | KM 178      | 296 cm <sup>3</sup> | 5.5 HP | recoil start | 68649045EN ** |