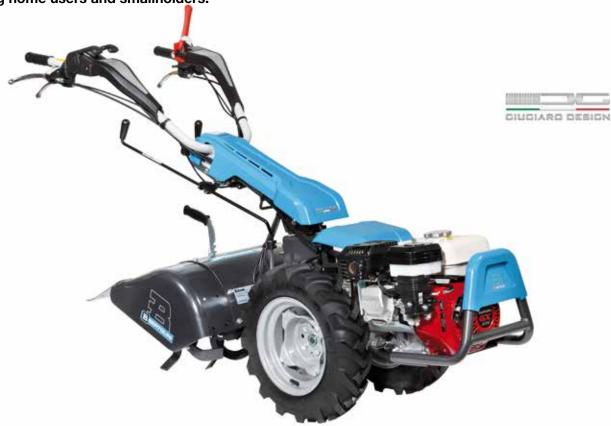

# **Professional rotary tiller**

215

Extremely reliable model, designed for the professional needs of farmers and groundsmen. Direct geardriven transmission on drive shaft makes it extremely resistant to stress when working on hard ground.

Direct transmission with gears on the crankshaft for the maximum resistance to stress.

Extreme versatility thanks to the 3-speed gearbox (2 forward + 1 reverse) that makes it possible to achieve the same tillage results irrespective of the hardness and consistency of the soil.

Oil-bath gear drive, robust and very low maintenance.

\_\_\_\_ 215

| Power supply | Engine         | Model       | Displacement        | Power  | Starting     | Code          |
|--------------|----------------|-------------|---------------------|--------|--------------|---------------|
| ₹ gasoline   | HONDA.         | GX 160 OHV  | 163 cm <sup>3</sup> | 4.8 HP | recoil start | 68649020DEN   |
| ∜gasoline    | <b>≌</b> Emak  | K 800 H OHV | 182 cm <sup>3</sup> | 5.7 HP | recoil start | 68649034BEN   |
| diesel       | <b>△</b> KIPOR | KM 178      | 296 cm <sup>3</sup> | 5.5 HP | recoil start | 68649045EN ** |