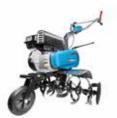

# Rotary tiller for home use

020

Ideal for private users with small plots and gardens requiring periodic maintenance. Also designed for a variety of jobs such as preparing soil for grass seeding, digging furrows for planting, and other operations such as turf scarification and path tidying.

Folding handlebars for easy storage and transport (e.g. in the boot of a car).

Spur gear and worm gear drive protected by robust aluminium housing for maximum resistance to impact (stones, low walls, fences) and operating stresses.

The front engine guard enables the machine to be rested upright in the garage or tool shed, saving considerable space.

### 020

| Power supply | Engine | Model     | Displacement       | Power  | Starting     | Code      |
|--------------|--------|-----------|--------------------|--------|--------------|-----------|
| ₹ gasoline   | HONDA  | GX 25 OHV | 25 cm <sup>3</sup> | 0.8 HP | recoil start | 68609130A |