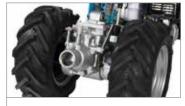

Direct transmission with gears on the crankshaft for the maximum resistance to stress.

Extreme versatility thanks to the 3-speed gearbox (2 forward + 1 reverse) that makes it possible to achieve the same tillage results irrespective of the hardness and consistency of the soil.

Oil-bath gear drive, robust and very low maintenance.

\_\_\_\_ 215

| Power supply | Engine         | Model       | Displacement        | Power  | Starting     | Code          |
|--------------|----------------|-------------|---------------------|--------|--------------|---------------|
| ₹ gasoline   | HONDA.         | GX 160 OHV  | 163 cm <sup>3</sup> | 4.8 HP | recoil start | 68649020DEN   |
| ∜gasoline    | <b>≌</b> Emak  | K 800 H OHV | 182 cm <sup>3</sup> | 5.7 HP | recoil start | 68649034BEN   |
| diesel       | <b>△</b> KIPOR | KM 178      | 296 cm <sup>3</sup> | 5.5 HP | recoil start | 68649045EN ** |