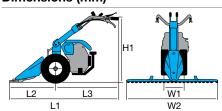

### **Dimensions (mm)**

| L1 | 1650 |
|----|------|
| L2 | 540  |
| L3 | 1110 |
| H1 | 960  |
| W1 | 430  |
| W2 | 500  |

| Transmission             | with oil-bath gearbox            |  |
|--------------------------|----------------------------------|--|
| Clutch                   | direct engagement                |  |
| Handlebars               | with vertical adjustment         |  |
| Reverse gear             | no                               |  |
| Differential             | no                               |  |
| Brakes                   | no                               |  |
| Power take-off           | synchronised with forward travel |  |
| Accessories installation | no                               |  |
| Towing hitch             | no                               |  |
| Cowling                  | no                               |  |
| Weight                   | 75 kg (complete machine)         |  |

## **Dimensions (mm)**

| L1 | 1440     |
|----|----------|
| L2 | 470      |
| L3 | 970      |
| H1 | 230-1050 |
| W1 | 380      |
| W2 | 350-600  |

### **Dimensions (mm)**

| L1 | 1465     |
|----|----------|
| L2 | 600      |
| L3 | 865      |
| H1 | 345-1150 |
| W1 | 380      |
| W2 | 900-1117 |
|    |          |

| Transmission             | with oil-bath gearbox                                                                      |
|--------------------------|--------------------------------------------------------------------------------------------|
| Clutch                   | dry multidisc                                                                              |
| Handlebars               | with vertical and horizontal adjustment and 180° reversible, with vibration-damping device |
| Reverse gear             | no                                                                                         |
| Differential             | no                                                                                         |
| Brakes                   | no                                                                                         |
| Power take-off           | independent 1004 rpm                                                                       |
| Accessories installation | Integral QuickFit supplied as standard                                                     |
| Towing hitch             | optional                                                                                   |
| Cowling                  | no                                                                                         |
| Weight                   | 75 kg (with diesel engine, rotor and wheels)                                               |

### **Dimensions (mm)**

| L1 | 1740     |
|----|----------|
| L2 | 550      |
| L3 | 1190     |
| H1 | 1250-300 |
| W1 | 370      |
| W2 | 600-400  |
|    |          |

### **Dimensions (mm)**

| L1 | 1670     |
|----|----------|
| L2 | 900      |
| L3 | 770      |
| H1 | 1250-300 |
| W1 | 370      |
| W2 | 1270-950 |
|    |          |

| Transmission             | with oil-bath gearbox                                                                      |
|--------------------------|--------------------------------------------------------------------------------------------|
| Clutch                   | dry bevel type                                                                             |
| Handlebars               | with vertical and horizontal adjustment and 180° reversible, with vibration-damping device |
| Reverse gear             | yes, with handlebar lever                                                                  |
| Differential             | no                                                                                         |
| Brakes                   | no                                                                                         |
| Power take-off           | independent 973 rpm                                                                        |
| Accessories installation | QuickFit (optional)                                                                        |
| Towing hitch             | optional                                                                                   |
| Cowling                  | no                                                                                         |
| Weight                   | 90 kg (with engine, rotor and wheels)                                                      |