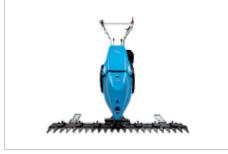

Equipment** segment through **10** companies engaged in the development, production and sale of **products for gardening and forestry, and small agricultural machines**, including brushcutters, lawnmowers, garden tractors, chainsaws, rotary tillers and rotary cultivators.



## **Facts and Figures**

brands 4 production units 8 foreign sales branches 800 employees (approx.) in 2016 million € sales in 2016 177 135 distributors 85 countries served 22,000 points of sale supplied 20 product families 200 models





# **Outdoor Power Equipment**

### Certifications

### Yes, we care.

We were the world's first company in our field to obtain certifications in three crucial areas of business sustainability:

- Ethics
- Environment
- Quality



## **Products and Accessories Range**



















Gardening, farming and forestry tools for home users and professionals. **Bertolini** covers all shades of green. With different models to meet each user's needs but all sharing the same exceptional quality standards in terms of performance, reliability, comfort and safety.

The accessories range is offered as an extension and completion of the product range. Ergonomics, quality and styling are essential ingredients of the development of **Bertolini**'s products: primarily designed to meet the needs of professionals whilst also taking care of the requirements of less expert users who insist on the very best. A truly comprehensive range of superb quality products at highly competitive prices – that's the **Bertolini** formula.









16

Rotary tillers

Rotary tiller for intensive use