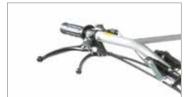

# 401 S

Designed for demanding home gardeners tending an allotment or vegetable plot, this two wheel tractor is extremely functional and offers the optimal combination of ease of use and safety.

Handlebar-mounted PTO control.

Handlebars with vertical and horizontal adjustment and 180° reversible, with vibration-damping device to assure more comfortable handling.

Integral QuickFit coupling that allows the operator to change the tools without using tools.

Handlebars with vertical and horizontal adjustment and 180° reversible, with vibration-damping device to assure more comfortable handling.

The EHS system ensures ease of use, reduced effort and the maximum simplification for users.