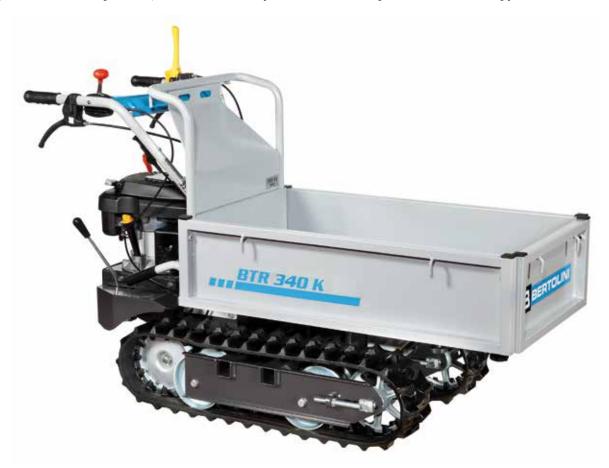

|          |      |                |  |
|                        | Flail mower <b>L 65</b> cm <b>24 "Y"</b> shaped knives Integral safety brake <b>Quickfit coupling</b> (requires QuickFit <b>69212006</b> ) | L0091000 |      |                |  |









# Transporters





## **BTR 450**







## **BTR 550**







## BTR 550 D







## BTR 1750 D









#### **TECHNICAL DATA**



HOME

**BTR 340** 









# Transporter for home use

## **BTR 340**



Designed for demanding home users needing to transport all types of material, such as firewood, fruit crates, and other bulky items, this machine is practical and easy to handle on all types of terrain.





Handlebar-mounted gear selection lever



Speed selection control lever.



Manual dump with automatic locking system.

#### **BTR 340**

| Power supply      | Engine           | Model       | Displacement        | Power  | Starting     | Code      |
|-------------------|------------------|-------------|---------------------|--------|--------------|-----------|
| ₹gasoline         | POWERED by HONDA | GCV 160 OHC | 160 cm <sup>3</sup> | 4.4 HP | recoil start | 68719034A |
| <b>⊼</b> gasoline | <b>≌</b> Emak    | K 650 OHV   | 159 cm <sup>3</sup> | 3.7 HP | recoil start | 68719030  |





High sides kit Code 68722010



Front shovel 85 cm Code 69209071



### Gearbox/ Speed (km/h):

## 4-speed (2 forward + 2 reverse)

Speed (km/h)





| L1 | 1530-1665 |
|----|-----------|
| L2 | 925-10