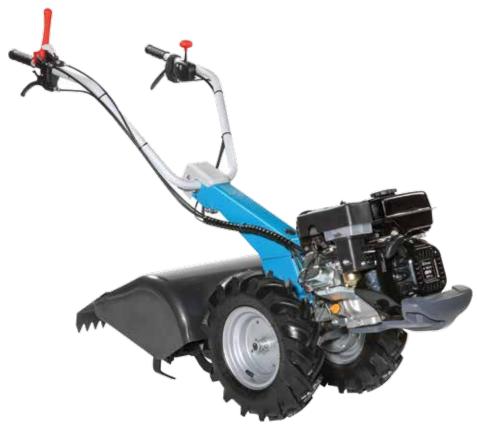

# **Professional rotary tiller**

215

Extremely reliable model, designed for the professional needs of farmers and groundsmen. Direct geardriven transmission on drive shaft makes it extremely resistant to stress when working on hard ground.

Direct transmission with gears on the crankshaft for the maximum resistance to stress.

Extreme versatility thanks to the 3-speed gearbox (2 forward + 1 reverse) that makes it possible to achieve the same tillage results irrespective of the hardness and consistency of the soil.

Oil-bath gear drive, robust and very low maintenance.

\_\_\_\_ 215

| Power supply | Engine         | Model       | Displacement        | Power  | Starting     | Code          |
|--------------|----------------|-------------|---------------------|--------|--------------|---------------|
| ₹ gasoline   | HONDA.         | GX 160 OHV  | 163 cm <sup>3</sup> | 4.8 HP | recoil start | 68649020DEN   |
| ∜gasoline    | <b>≌</b> Emak  | K 800 H OHV | 182 cm <sup>3</sup> | 5.7 HP | recoil start | 68649034BEN   |
| diesel       | <b>△</b> KIPOR | KM 178      | 296 cm <sup>3</sup> | 5.5 HP | recoil start | 68649045EN ** |