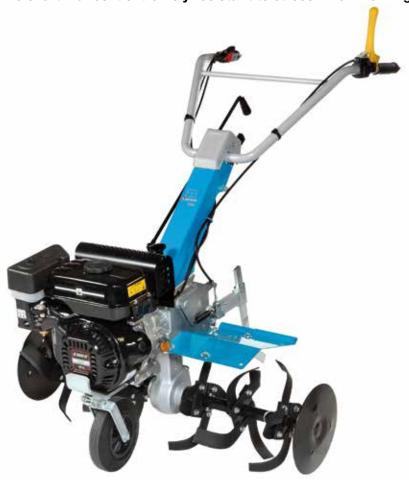

# Rotary tiller for intensive use

205

NEW

Ideal for demanding home gardeners to prepare the soil for sowing. This model features two forward speeds and one reverse, the perfect combination for the most difficult jobs.

Practical and ergonomic external gear selector.

Handlebars with vertical and horizontal adjustment by means of an easily accessible lever, allowing the operator to assume the correct posture for the maximum working comfort.

85 cm rotor with lateral protection discs.

205

| Power supply | Engine        | Model        | Displacement        | Power  | Starting     | Code       |
|--------------|---------------|--------------|---------------------|--------|--------------|------------|
| ₹ gasoline   | <b>≌</b> Emak | K 800 HC OHV | 182 cm <sup>3</sup> | 5.7 HP | recoil start | 68589010EN |