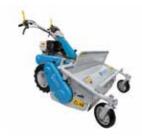

## Two wheel tractor for home use

400

Ideal for home users with small gardens requiring periodic soil preparation for sowing, also in particularly difficult conditions. The rotor turns in the opposite direction to the direction of rotation of the wheels, thus giving the operator the maximum control of the cultivator and significantly reducing transmitted vibration levels.

50 cm wide counter-rotating rotor to facilitate work on particularly difficult terrain.

Large sized wheels for easier maneuvering of the machine.

Rotor depth adjustment enables operation on all types of terrain.

400

| Power supply | Engine        | Model       | Displacement        | Power  | Starting     | Code        |
|--------------|---------------|-------------|---------------------|--------|--------------|-------------|
| ₹ gasoline   | <b>≌</b> Emak | K 700 H OHV | 182 cm <sup>3</sup> | 5.4 HP | recoil start | 68369001AEN |