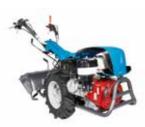

# **Professional rotary tiller**

215

Extremely reliable model, designed for the professional needs of farmers and groundsmen. Direct geardriven transmission on drive shaft makes it extremely resistant to stress when working on hard ground.

Direct transmission with gears on the crankshaft for the maximum resistance to stress.

Extreme versatility thanks to the 3-speed gearbox (2 forward + 1 reverse) that makes it possible to achieve the same tillage results irrespective of the hardness and consistency of the soil.

Oil-bath gear drive, robust and very low maintenance.

\_\_\_\_ 215

| Power supply | Engine         | Model       | Displacement        | Power  | Starting     | Code          |
|--------------|----------------|-------------|---------------------|--------|--------------|---------------|
| ₹ gasoline   | HONDA.         | GX 160 OHV  | 163 cm <sup>3</sup> | 4.8 HP | recoil start | 68649020DEN   |
| ∜gasoline    | <b>≌</b> Emak  | K 800 H OHV | 182 cm <sup>3</sup> | 5.7 HP | recoil start | 68649034BEN   |
| diesel       | <b>△</b> KIPOR | KM 178      | 296 cm <sup>3</sup> | 5.5 HP | recoil start | 68649045EN ** |