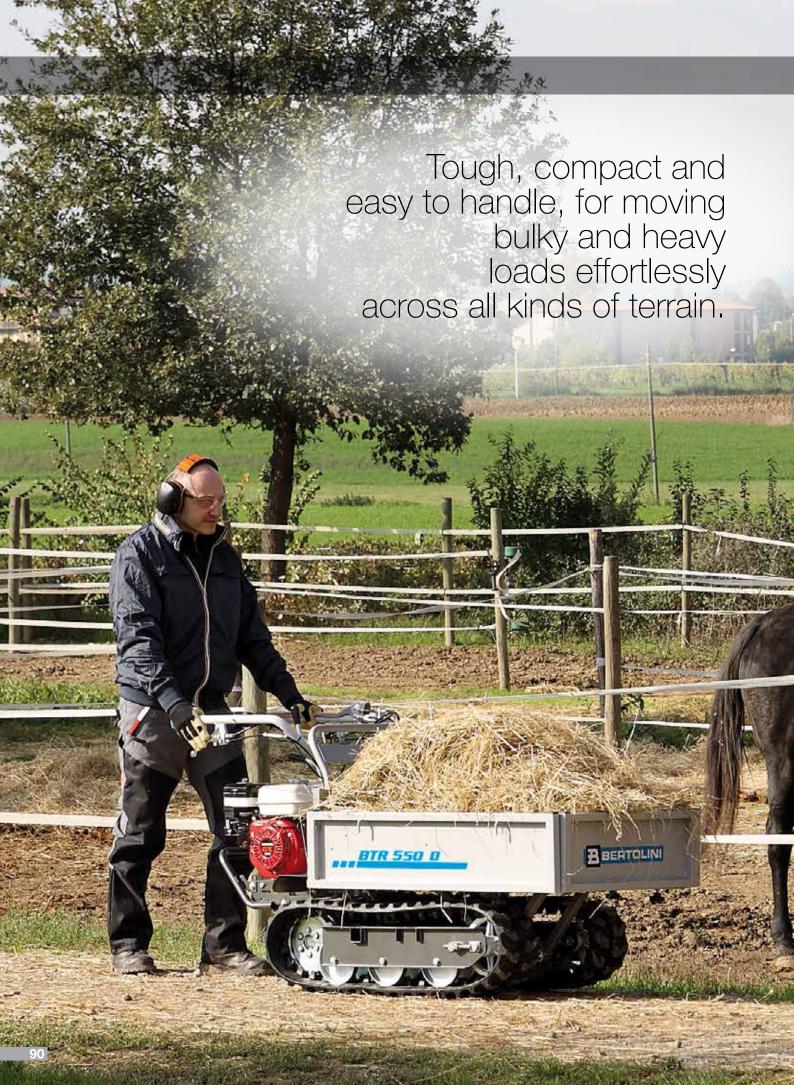

|          |      |                |  |
|                        | Brush <b>L 100xØ 35</b> cm<br>With horizontal and vertical adjustment<br><b>Quickfit coupling</b>                                          | L0094200 |      |                |  |
| Rotor type flail mower |                                                                                                                                            |          |      |                |  |
|                        | Flail mower <b>L 65</b> cm <b>24 "Y"</b> shaped knives Integral safety brake <b>Quickfit coupling</b> (requires QuickFit <b>69212006</b> ) | L0091000 |      |                |  |









# Transporters





## **BTR 450**







## **BTR 550**







## BTR 550 D







## BTR 1750 D









#### **TECHNICAL DATA**



HOME

**BTR 340** 









# Transporter for home use

## **BTR 340**



Designed for demanding home users needing to transport all types of material, such as firewood, fruit crates, and other bulky items, this machine is practical and easy to handle on all types of terrain.





Handlebar-mounted gear selection lever



Speed selection control lever.



Manual dump with automatic locking system.

#### **BTR 340**

| Power supply      | Engine           | Model       | Displacement        | Power  | Starting     | Code      |
|-------------------|------------------|-------------|---------------------|--------|--------------|-----------|
| ₹gasoline