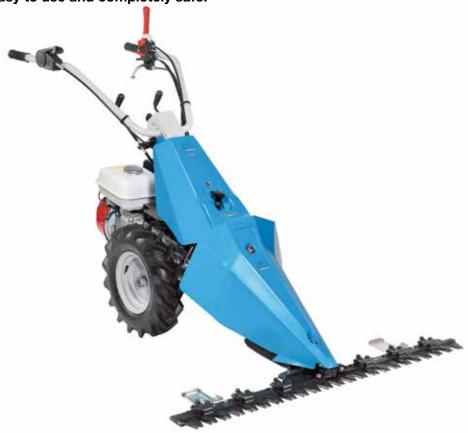

# Two wheel tractors

### **TECHNICAL DATA**

### **OPTIONAL**

21

flail mower

shovel

cutter bar