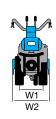

## **Dimensions (mm)**

| L1 | 1250 |
|----|------|
| H1 | 1000 |
| W1 | 300  |

| Transmission    | worm gear drive in aluminium housing |  |  |  |
|-----------------|--------------------------------------|--|--|--|
| Clutch          | centrifugal                          |  |  |  |
| Handlebars      | reversible                           |  |  |  |
| Rotor           | 30 cm                                |  |  |  |
| Power take-off  | no                                   |  |  |  |
| Spur            | yes                                  |  |  |  |
| Towing hitch    | no                                   |  |  |  |
| Transport wheel | yes                                  |  |  |  |
| Weight          | 14 kg                                |  |  |  |

## **Dimensions (mm)**

| L1 | 1400    |
|----|---------|
| H1 | 800     |
| W1 | 820-550 |
|    |         |