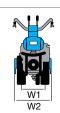

### **Dimensions (mm)**

| L1 | 1650 |
|----|------|
| L2 | 540  |
| L3 | 1110 |
| H1 | 960  |
| W1 | 430  |
| W2 | 500  |

| Transmission             | with oil-bath gearbox            |  |
|--------------------------|----------------------------------|--|
| Clutch                   | direct engagement                |  |
| Handlebars               | with vertical adjustment         |  |
| Reverse gear             | no                               |  |
| Differential             | no                               |  |
| Brakes                   | no                               |  |
| Power take-off           | synchronised with forward travel |  |
| Accessories installation | no                               |  |
| Towing hitch             | no                               |  |
| Cowling                  | no                               |  |
| Weight                   | 75 kg (complete machine)         |  |

## **Dimensions (mm)**

| L1 | 1440     |
|----|----------|
| L2 | 470      |
| L3 | 970      |
| H1 | 230-1050 |
| W1 | 380      |
| W2 | 350-600  |

### **Dimensions (mm)**

| L1 | 1465     |
|----|----------|
| L2 | 600      |
| L3 | 865      |
| H1 | 345-1150 |
| W1 | 380      |
| W2 | 900-1117 |
|    |          |

| Transmission             | with oil-bath gearbox                                                                      |
|--------------------------|--------------------------------------------------------------------------------------------|
| Clutch                   | dry multidisc                                                                              |
| Handlebars               | with vertical and horizontal adjustment and 180° reversible, with vibration-damping device |
| Reverse gear             | no                                                                                         |
| Differential             | no                                                                                         |
| Brakes                   | no                                                                                         |
| Power take-off           | independent 1004 rpm                                                                       |
| Accessories installation | Integral QuickFit supplied as standard                                                     |
| Towing hitch             | optional                                                                                   |
| Cowling                  | no                                                                                         |
| Weight                   | 75 kg (with diesel engine, rotor and wheels)                                               |

### **Dimensions (mm)**

| L1 | 1740     |
|----|----------|
| L2 | 550      |
| L3 | 1190     |
| H1 | 1250-300 |
| W1 | 370      |
| W2 | 600-400  |
|    |          |

### **Dimensions (mm)**

| L1 | 1670     |
|----|----------|
| L2 | 900      |
| L3 | 770      |
| H1 | 1250-300 |
| W1 | 370      |
| W2 | 1270-950 |
|    |          |

| Transmission             | with oil-bath gearbox                                                                      |
|--------------------------|--------------------------------------------------------------------------------------------|
| Clutch                   | dry bevel type                                                                             |
| Handlebars               | with vertical and horizontal adjustment and 180° reversible, with vibration-damping device |
| Reverse gear             | yes, with handlebar lever                                                                  |
| Differential             | no                                                                                         |
| Brakes                   | no                                                                                         |
| Power take-off           | independent 973 rpm                                                                        |
| Accessories installation | QuickFit (optional)                                                                        |
| Towing hitch             | optional                                                                                   |
| Cowling                  | no                                                                                         |
| Weight                   | 90 kg (with engine, rotor and wheels)                                                      |