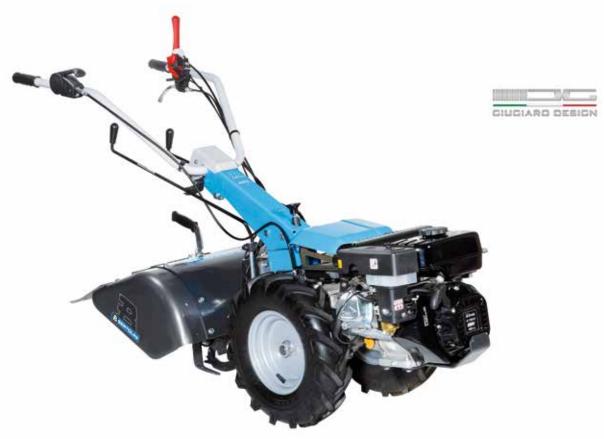

# **Professional rotary tiller**

215

Extremely reliable model, designed for the professional needs of farmers and groundsmen. Direct geardriven transmission on drive shaft makes it extremely resistant to stress when working on hard ground.

Direct transmission with gears on the crankshaft for the maximum resistance to stress.

Extreme versatility thanks to the 3-speed gearbox (2 forward + 1 reverse) that makes it possible to achieve the same tillage results irrespective of the hardness and consistency of the soil.

Oil-bath gear drive, robust and very low maintenance.

\_\_\_\_ 215

| Power supply | Engine         | Model       | Displacement        | Power  | Starting     | Code          |
|--------------|----------------|-------------|---------------------|--------|--------------|---------------|
| ₹ gasoline   | HONDA.         | GX 160 OHV  | 163 cm <sup>3</sup> | 4.8 HP | recoil start | 68649020DEN   |
| ∜gasoline    | <b>≌</b> Emak  | K 800 H OHV | 182 cm <sup>3</sup> | 5.7 HP | recoil start | 68649034BEN   |
| diesel       | <b>△</b> KIPOR | KM 178      | 296 cm <sup>3</sup> | 5.5 HP | recoil start | 68649045EN ** |