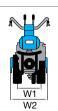

## **Dimensions (mm)**

| L1 | 1440     |
|----|----------|
| L2 | 470      |
| L3 | 970      |
| H1 | 230-1050 |
| W1 | 380      |
| W2 | 350-600  |