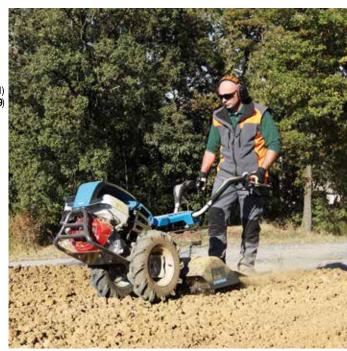

# Rotary tiller for intensive use

205

NEW

Ideal for demanding home gardeners to prepare the soil for sowing. This model features two forward speeds and one reverse, the perfect combination for the most difficult jobs.

Practical and ergonomic external gear selector.

Handlebars with vertical and horizontal adjustment by means of an easily accessible lever, allowing the operator to assume the correct posture for the maximum working comfort.

85 cm rotor with lateral protection discs.

205

| Power supply | Engine        | Model        | Displacement        | Power  | Starting     | Code       |
|--------------|---------------|--------------|---------------------|--------|--------------|------------|
| ₹ gasoline   | <b>≌</b> Emak | K 800 HC OHV | 182 cm <sup>3</sup> | 5.7 HP | recoil start | 68589010EN |