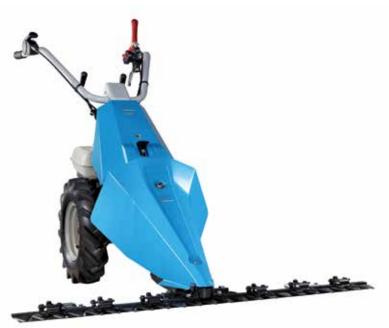

# **Professional rotary tiller**

215

Extremely reliable model, designed for the professional needs of farmers and groundsmen. Direct geardriven transmission on drive shaft makes it extremely resistant to stress when working on hard ground.

Direct transmission with gears on the crankshaft for the maximum resistance to stress.

Extreme versatility thanks to the 3-speed gearbox (2 forward + 1 reverse) that makes it possible to achieve the same tillage results irrespective of the hardness and consistency of the soil.

Oil-bath gear drive, robust and very low maintenance.

\_\_\_\_ 215

| Power supply | Engine         | Model       | Displacement        | Power  | Starting     | Code          |
|--------------|----------------|-------------|---------------------|--------|--------------|---------------|
| ₹ gasoline   | HONDA.         | GX 160 OHV  | 163 cm <sup>3</sup> | 4.8 HP | recoil start | 68649020DEN   |
| ∜gasoline    | <b>≌</b> Emak  | K 800 H OHV | 182 cm <sup>3</sup> | 5.7 HP | recoil start | 68649034BEN   |
| diesel       | <b>△</b> KIPOR | KM 178      | 296 cm <sup>3</sup> | 5.5 HP | recoil start | 68649045EN ** |