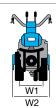

## **Dimensions (mm)**

| L1 | 1440     |
|----|----------|
| L2 | 470      |
| L3 | 970      |
| H1 | 230-1050 |
| W1 | 380      |
| W2 | 350-600  |

### **Dimensions (mm)**

| L1 | 1465     |
|----|----------|
| L2 | 600      |
| L3 | 865      |
| H1 | 345-1150 |
| W1 | 380      |
| W2 | 900-1117 |
|    |          |

| Transmission             | with oil-bath gearbox                                                                      |
|--------------------------|--------------------------------------------------------------------------------------------|
| Clutch                   | dry multidisc                                                                              |
| Handlebars               | with vertical and horizontal adjustment and 180° reversible, with vibration-damping device |
| Reverse gear             | no                                                                                         |
| Differential             | no                                                                                         |
| Brakes                   | no                                                                                         |
| Power take-off           | independent 1004 rpm                                                                       |
| Accessories installation | Integral QuickFit supplied as standard                                                     |
| Towing hitch             | optional                                                                                   |
| Cowling                  | no                                                                                         |
| Weight                   | 75 kg (with diesel engine, rotor and wheels)                                               |