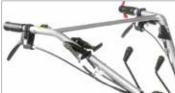

Handlebars with vertical and horizontal adjustment and 180° reversible, with vibration-damping device to assure more comfortable handling.

The EHS system ensures ease of use, reduced effort and the maximum simplification for users.