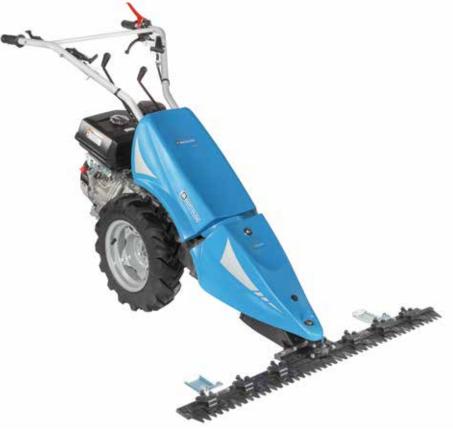

16

Rotary tillers

Rotary tiller for intensive use 205

Cutterbar mowers

Cutterbar mower for intensive use 130  $\ensuremath{\mathrm{S}}$ 

68

# Two wheel tractors