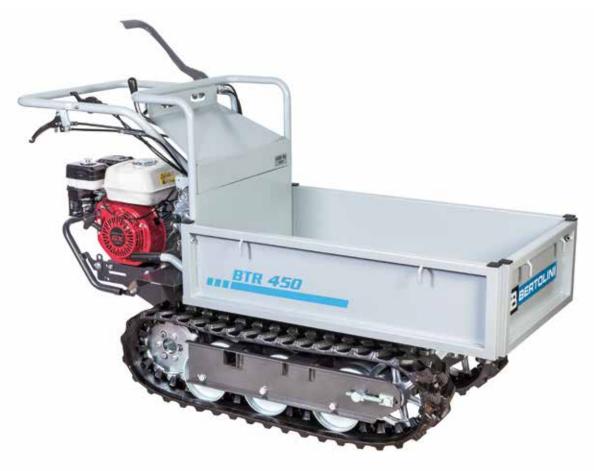

|  |
| Steering                | with independent control releases and brakes                          |  |
| Minimum steering radius | 70 cm                                                                 |  |
| Crawler contact surface | 58 cm length – 17 cm width                                            |  |
| Power take-off          | no                                                                    |  |
| Weight                  | 140 kg                                                                |  |

## **Professional transporter**

## **BTR 450**



Designed to satisfy the needs of professional users, this model stands out for its manageability, strength and high load capacity. It is also fitted with a power take-off for the attachment of accessories.





Belt clutch with automatic disengagement when the control lever is released.



Steering with independently controlled releases and brakes.



Protected, expandable brakes for working in extreme conditions.

### ■ BTR 450

| Power supply | Engine | Model      | Displacement        | Power  | Starting     | Code      |
|--------------|--------|------------|---------------------|--------|--------------|-----------|
| ₹ gasoline   | HONDA  | GX 160 OHV | 163 cm <sup>3</sup> | 4.8 HP | recoil start | 68729114C |





High sides kit Code 68722003



Front shovel 85 cm Code 69209071



### Gearbox/ Speed (km/h):

## 4-speed (3 forward + 1 reverse)

Speed (km/h)





| L1 | 1670     |
|----|----------|
| L2 | 925-1060 |
| H1 | 1020     |
| H2 | 900      |
| НЗ | 590      |
| H4 | 240      |
|