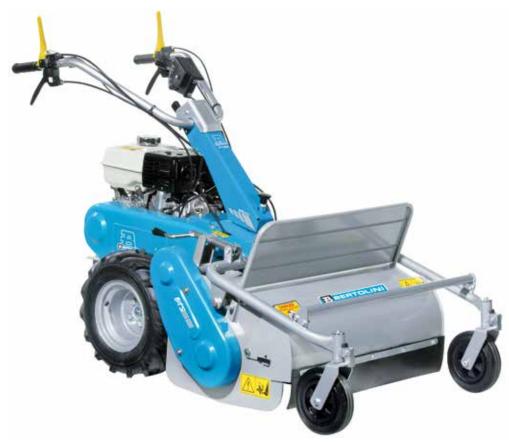

## 405 S

Designed for small and medium-size plots, this machine very effectively combines professional level reliability and performance with extreme ease of handling, making it ideal for demanding home users and smallholders. The full range of accessories, including rotors, cutterbars, brushes and snowthrowers, are designed to meet the requirements of users seeking a multifunction machine that's both practical and safe.

Handlebars with vertical and horizontal adjustment and 180° reversible, with vibration-damping device to assure more comfortable handling.

The EHS system ensures ease of use, reduced effort and the maximum simplification for users.

Practical forward/reverse shuttle enables the operator to change quickly into reverse gear from any speed, making the machine easy to handle even with the rotor or other accessories mounted.

### ■ 405 S

| Power supply      | Engine           | Model       | Displacement        | Power  | Starting     | Code       |
|-------------------|------------------|-------------|---------------------|--------|--------------|------------|
| ₹ gasoline        | POWERED by HONDA | GX 200 OHV  | 196 cm <sup>3</sup> | 5.8 HP | recoil start | 68359007EN |
| <b>₹</b> gasoline | <b>≌</b> Emak    | K 800 H OHV | 182 cm <sup>3</sup> | 5.7 HP | recoil start | 68359004EN |