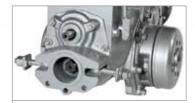

# **Professional rotary tiller**

215

Extremely reliable model, designed for the professional needs of farmers and groundsmen. Direct geardriven transmission on drive shaft makes it extremely resistant to stress when working on hard ground.

Direct transmission with gears on the crankshaft for the maximum resistance to stress.

Extreme versatility thanks to the 3-speed gearbox (2 forward + 1 reverse) that makes it possible to achieve the same tillage results irrespective of the hardness and consistency of the soil.

Oil-bath gear drive, robust and very low maintenance.

\_\_\_\_ 215

| Power supply | Engine         | Model       | Displacement        | Power  | Starting     | Code          |
|--------------|----------------|-------------|---------------------|--------|--------------|---------------|
| ₹ gasoline   | HONDA.         | GX 160 OHV  | 163 cm <sup>3</sup> | 4.8 HP | recoil start | 68649020DEN   |
| ∜gasoline    | <b>≌</b> Emak  | K 800 H OHV | 182 cm <sup>3</sup> | 5.7 HP | recoil start | 68649034BEN   |
| diesel       | <b>△</b> KIPOR | KM 178      | 296 cm <sup>3</sup> | 5.5 HP | recoil start | 68649045EN ** |