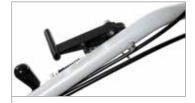

Handlebars with vertical and horizontal adjustment and 180° reversible, with vibration-damping device to assure more comfortable handling.

The EHS system ensures ease of use, reduced effort and the maximum simplification for users.

Practical forward/reverse shuttle enables the operator to change quickly into reverse gear from any speed, making the machine easy to handle even with the rotor or other accessories mounted.