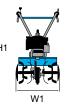

### **Dimensions (mm)**

|             | L1 | 1630    |
|-------------|----|---------|
| <b>₩</b> ₹₹ | H1 | 1050    |
| ——.<br>W1   | W1 | 850-600 |
|             |    |         |

| Transmission    | with oil-bath gearbox and chain                       |  |  |
|-----------------|-------------------------------------------------------|--|--|
| Clutch          | belt with tensioner                                   |  |  |
| Handlebars      | with vertical and horizontal adjustment               |  |  |
| Rotor           | 85 cm, reducible to 60 cm, with side protection discs |  |  |
| Power take-off  | no                                                    |  |  |
| Spur            | yes                                                   |  |  |
| Towing hitch    | yes                                                   |  |  |
| Transport wheel | yes                                                   |  |  |
| Weight          | 63 kg                                                 |  |  |