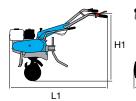

## **Dimensions (mm)**

| L1 | 1250 |
|----|------|
| H1 | 1000 |
| W1 | 300  |

| Transmission    | worm gear drive in aluminium housing |  |  |  |
|-----------------|--------------------------------------|--|--|--|
| Clutch          | centrifugal                          |  |  |  |
| Handlebars      | reversible                           |  |  |  |
| Rotor           | 30 cm                                |  |  |  |
| Power take-off  | no                                   |  |  |  |
| Spur            | yes                                  |  |  |  |
| Towing hitch    | no                                   |  |  |  |
| Transport wheel | yes                                  |  |  |  |
| Weight          | 14 kg                                |  |  |  |