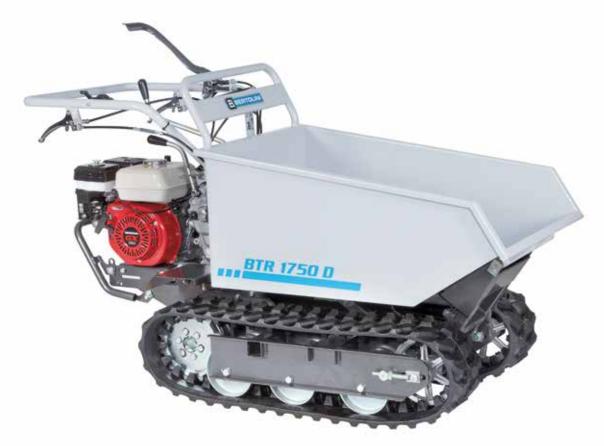

|
| Crawler contact surface | 60 cm length - 18 cm width                                            |
| Power take-off          | yes, independent 2100 rpm                                             |
| Weight                  | 215 kg                                                                |

## **Professional transporter**

## BTR 1750 D



Designed for professional use, this is a dumper model machine with hydraulically operated load box tipping: ideal for transporting firewood, stone, sand and other building materials. Its increased dumping angle - 60° - meets the need for creating piles and mounds. Suited to all kinds of terrain, even on slopes, this transporter has a small steering radius, making it easy to handle.





Robust frame suitable for the most demanding jobs.



Dumper loading platform with counter-frame for  $60^{\circ}$  dump angle.



Crawler tracks made of hard rubber, width 180 mm: assure excellent grip on all types of terrain.

#### BTR 1750 D

| Power supply | Engine | Model      | Displacement        | Power  | Starting     | Code      |
|--------------|--------|------------|---------------------|--------|--------------|-----------|
| ₹ gasoline   | HONDA  | GX 160 OHV | 163 cm <sup>3</sup> | 4.8 HP | recoil start | 68729122D |





Front shovel 85 cm Code 69209071



**Extendable loading deck** 550 kg payload Code **68722017** 



### Gearbox/ Speed (km/h):

## 6-speed (4 forward + 2 reverse)

Speed (km/h)

| 1.88 1 | 1R 1.86 |
|--------|---------|
| 3.16 2 | 2R 3.13 |
| 4.13 3 |