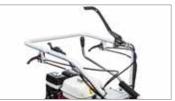

Handlebars with vertical and horizontal adjustment and 180° reversible, with vibration-damping device to assure more comfortable handling.

Integral QuickFit coupling that allows the operator to change the tools without using tools.

Handlebars with vertical and horizontal adjustment and 180° reversible, with vibration-damping device to assure more comfortable handling.

The EHS system ensures ease of use, reduced effort and the maximum simplification for users.