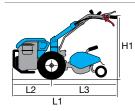

### **Dimensions (mm)**

| L1 | 1650 |
|----|------|
| L2 | 540  |
| L3 | 1110 |
| H1 | 960  |
| W1 | 430  |
| W2 | 500  |

| Transmission             | with oil-bath gearbox            |  |
|--------------------------|----------------------------------|--|
| Clutch                   | direct engagement                |  |
| Handlebars               | with vertical adjustment         |  |
| Reverse gear             | no                               |  |
| Differential             | no                               |  |
| Brakes                   | no                               |  |
| Power take-off           | synchronised with forward travel |  |
| Accessories installation | no                               |  |
| Towing hitch             | no                               |  |
| Cowling                  | no                               |  |
| Weight                   | 75 kg (complete machine)         |  |