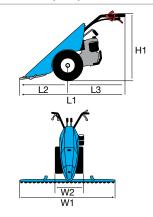

### **Dimensions (mm)**

| L1 | 1650 |
|----|------|
| L2 | 540  |
| L3 | 1110 |
| H1 | 960  |
| W1 | 430  |
| W2 | 500  |

| Transmission             | with oil-bath gearbox            |  |
|--------------------------|----------------------------------|--|
| Clutch                   | direct engagement                |  |
| Handlebars               | with vertical adjustment         |  |
| Reverse gear             | no                               |  |
| Differential             | no                               |  |
| Brakes                   | no                               |  |
| Power take-off           | synchronised with forward travel |  |
| Accessories installation | no                               |  |
| Towing hitch             | no                               |  |
| Cowling                  | no                               |  |
| Weight                   | 75 kg (complete machine)         |  |

## **Dimensions (mm)**

| L1 | 1440     |
|----|----------|
| L2 | 470      |
| L3 | 970      |
| H1 | 230-1050 |
| W1 | 380      |
| W2 | 350-600  |

### **Dimensions (mm)**

| L1 | 1465     |
|----|----------|
| L2 | 600      |
| L3 | 865      |
| H1 | 345-1150 |
| W1 | 380      |
| W2 | 900-1117 |
|    |          |

| Transmission             | with oil-bath gearbox                                                                      |
|--------------------------|--------------------------------------------------------------------------------------------|
| Clutch                   | dry multidisc                                                                              |
| Handlebars               | with vertical and horizontal adjustment and 180° reversible, with vibration-damping device |
| Reverse gear             | no                                                                                         |
| Differential             | no                                                                                         |
| Brakes                   | no                                                                                         |
| Power take-off           | independent 1004 rpm                                                                       |
| Accessories installation | Integral QuickFit supplied as standard                                                     |
| Towing hitch             | optional                                                                                   |
| Cowling                  | no                                                                                         |
| Weight                   | 75 kg (with diesel engine, rotor and wheels)                                               |

### **Dimensions (mm)**

| L1 | 1740     |
|----|----------|
| L2 | 550      |
| L3 | 1190     |
| H1 | 1250-300 |
| W1 | 370      |
| W2 | 600-400  |
|    |          |

### **Dimensions (mm)**

| L1 | 1670     |
|----|----------|
| L2 | 900      |
| L3 | 770      |
| H1 | 1250-300 |
| W1 | 370      |
| W2 | 1270-950 |
|    |          |

| Transmission             | with oil-bath gearbox                                                                      |
|--------------------------|--------------------------------------------------------------------------------------------|
| Clutch                   | dry bevel type                                                                             |
| Handlebars               | with vertical and horizontal adjustment and 180° reversible, with vibration-damping device |
| Reverse gear             | yes, with handlebar lever                                                                  |
| Differential             | no                                                                                         |
| Brakes                   | no                                                                                         |
| Power take-off           | independent 973 rpm                                                                        |
| Accessories installation | QuickFit (optional)                                                                        |
| Towing hitch             | optional                                                                                   |
| Cowling                  | no                                                                                         |
| Weight                   | 90 kg (with engine, rotor and wheels)                                                      |