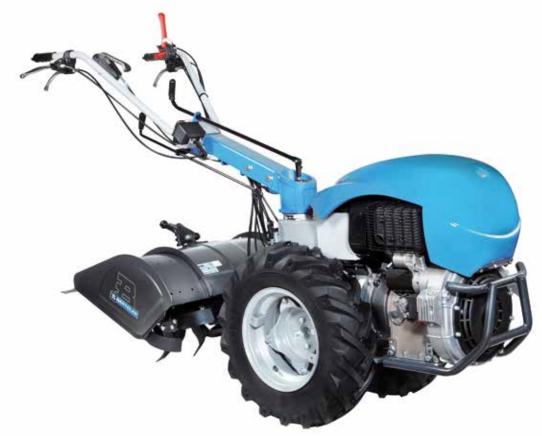

# **Professional rotary tiller**

215

Extremely reliable model, designed for the professional needs of farmers and groundsmen. Direct geardriven transmission on drive shaft makes it extremely resistant to stress when working on hard ground.

Direct transmission with gears on the crankshaft for the maximum resistance to stress.

Extreme versatility thanks to the 3-speed gearbox (2 forward + 1 reverse) that makes it possible to achieve the same tillage results irrespective of the hardness and consistency of the soil.

Oil-bath gear drive, robust and very low maintenance.

\_\_\_\_ 215

| Power supply | Engine         | Model       | Displacement        | Power  | Starting     | Code          |
|--------------|----------------|-------------|---------------------|--------|--------------|---------------|
| ₹ gasoline   | HONDA.         | GX 160 OHV  | 163 cm <sup>3</sup> | 4.8 HP | recoil start | 68649020DEN   |
| ∜gasoline    | <b>≌</b> Emak  | K 800 H OHV | 182 cm <sup>3</sup> | 5.7 HP | recoil start | 68649034BEN   |
| diesel       | <b>△</b> KIPOR | KM 178      | 296 cm <sup>3</sup> | 5.5 HP | recoil start | 68649045EN ** |