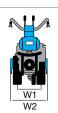

### **Dimensions (mm)**

| L1 | 1650 |
|----|------|
| L2 | 540  |
| L3 | 1110 |
| H1 | 960  |
| W1 | 430  |
| W2 | 500  |

| Transmission             | with oil-bath gearbox            |  |
|--------------------------|----------------------------------|--|
| Clutch                   | direct engagement                |  |
| Handlebars               | with vertical adjustment         |  |
| Reverse gear             | no                               |  |
| Differential             | no                               |  |
| Brakes                   | no                               |  |
| Power take-off           | synchronised with forward travel |  |
| Accessories installation | no                               |  |
| Towing hitch             | no                               |  |
| Cowling                  | no                               |  |
| Weight                   | 75 kg (complete machine)         |  |

## **Dimensions (mm)**

| L1 | 1440     |
|----|----------|
| L2 | 470      |
| L3 | 970      |
| H1 | 230-1050 |
| W1 | 380      |
| W2 | 350-600  |

### **Dimensions (mm)**

| L1 | 1465     |
|----|----------|
| L2 | 600      |
| L3 | 865      |
| H1 | 345-1150 |
| W1 | 380      |
| W2 | 900-1117 |
|    |          |

| Transmission             | with oil-bath gearbox                                                                      |
|--------------------------|--------------------------------------------------------------------------------------------|
| Clutch                   | dry multidisc                                                                              |
| Handlebars               | with vertical and horizontal adjustment and 180° reversible, with vibration-damping device |
| Reverse gear             | no                                                                                         |
| Differential             | no                                                                                         |
| Brakes                   | no                                                                                         |
| Power take-off           | independent 1004 rpm                                                                       |
| Accessories installation | Integral QuickFit supplied as standard                                                     |
| Towing hitch             | optional                                                                                   |
| Cowling                  | no                                                                                         |
| Weight                   | 75 kg (with diesel engine, rotor and wheels)                                               |

### **Dimensions (mm)**

| L1 | 1740     |
|----|----------|
| L2 | 550      |
| L3 | 1190     |
| H1 | 1250-300 |
| W1 | 370      |
| W2 | 600-400  |
|    |          |

### **Dimensions (mm)**

| L1 | 1670     |
|----|----------|
| L2 | 900      |
| L3 | 770      |
| H1 | 1250-300 |
| W1 | 370      |
| W2 | 1270-950 |
|    |          |

| Transmission             | with oil-bath gearbox                                                                      |
|--------------------------|--------------------------------------------------------------------------------------------|
| Clutch                   | dry bevel type                                                                             |
| Handlebars               | with vertical and horizontal adjustment and 180° reversible, with vibration-damping device |
| Reverse gear             | yes, with handlebar lever                                                                  |
| Differential             | no                                                                                         |
| Brakes                   | no                                                                                         |
| Power take-off           | independent 973 rpm                                                                        |
| Accessories installation | QuickFit (optional)                                                                        |
| Towing hitch             | optional                                                                                   |
| Cowling                  | no                                                                                         |
| Weight                   | 90 kg (with engine, rotor and wheels)                                                      |