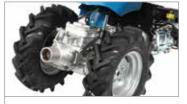

# **Professional rotary tiller**

215

Extremely reliable model, designed for the professional needs of farmers and groundsmen. Direct geardriven transmission on drive shaft makes it extremely resistant to stress when working on hard ground.

Direct transmission with gears on the crankshaft for the maximum resistance to stress.

Extreme versatility thanks to the 3-speed gearbox (2 forward + 1 reverse) that makes it possible to achieve the same tillage results irrespective of the hardness and consistency of the soil.

Oil-bath gear drive, robust and very low maintenance.

\_\_\_\_ 215

| Power supply | Engine         | Model       | Displacement        | Power  | Starting     | Code          |
|--------------|----------------|-------------|---------------------|--------|--------------|---------------|
| ₹ gasoline   | HONDA.         | GX 160 OHV  | 163 cm <sup>3</sup> | 4.8 HP | recoil start | 68649020DEN   |
| ∜gasoline    | <b>≌</b> Emak  | K 800 H OHV | 182 cm <sup>3</sup> | 5.7 HP | recoil start | 68649034BEN   |
| diesel       | <b>△</b> KIPOR | KM 178      | 296 cm <sup>3</sup> | 5.5 HP | recoil start | 68649045EN ** |

### 3-speed (2 forward + 1 reverse)

Speed (km/h)

5.08 1 1R 2.77 8.00 2

Rotor speed with engine at 3600 rpm

87 1 1R 48 147 2

| Transmission    | with oil-bath gearbox                                 |
|-----------------|-------------------------------------------------------|
| Clutch          | oil-immersed bevel type                               |
| Handlebars      | with vertical and horizontal adjustment               |
| Rotor           | 87 cm, reducible to 60 cm, with side protection discs |
| Power take-off  | yes, independent 2100 rpm                             |
| Spur            | yes                                                   |
| Towing hitch    | yes                                                   |
| Transport wheel | yes                                                   |
| Weight          | 80 kg with petrol engine – 90 kg with diesel engine   |