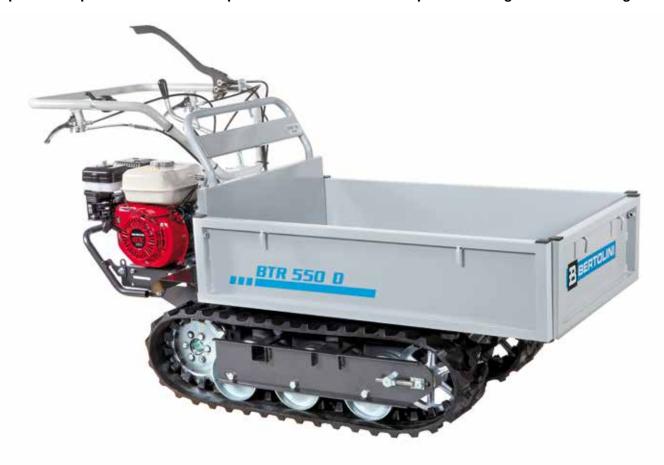

16

Rotary tillers

Rotary tiller for intensive use 205

Cutterbar mowers

Cutterbar mower for intensive use 130  $\ensuremath{\mathrm{S}}$ 

68