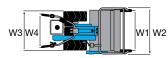

### **Dimensions (mm)**

| L1 | 1650 |
|----|------|
| L2 | 540  |
| L3 | 1110 |
| H1 | 960  |
| W1 | 430  |
| W2 | 500  |

| Transmission             | with oil-bath gearbox            |  |
|--------------------------|----------------------------------|--|
| Clutch                   | direct engagement                |  |
| Handlebars               | with vertical adjustment         |  |
| Reverse gear             | no                               |  |
| Differential             | no                               |  |
| Brakes                   | no                               |  |
| Power take-off           | synchronised with forward travel |  |
| Accessories installation | no                               |  |
| Towing hitch             | no                               |  |
| Cowling                  | no                               |  |
| Weight                   | 75 kg (complete machine)         |  |

## **Dimensions (mm)**

| L1 | 1440     |
|----|----------|
| L2 | 470      |
| L3 | 970      |
| H1 | 230-1050 |
| W1 | 380      |
| W2 | 350-600  |

### **Dimensions (mm)**

| L1 | 1465     |
|----|----------|
| L2 | 600      |
| L3 | 865      |
| H1 | 345-1150 |
| W1 | 380      |
| W2 | 900-1117 |
|    |          |

| Transmission             | with oil-bath gearbox                                                                      |
|--------------------------|--------------------------------------------------------------------------------------------|
| Clutch                   | dry multidisc                                                                              |
| Handlebars               | with vertical and horizontal adjustment and 180° reversible, with vibration-damping device |
| Reverse gear             | no                                                                                         |
| Differential             | no                                                                                         |
| Brakes                   | no                                                                                         |
| Power take-off           | independent 1004 rpm                                                                       |
| Accessories installation | Integral QuickFit supplied as standard                                                     |
| Towing hitch             | optional                                                                                   |
| Cowling                  | no                                                                                         |
| Weight                   | 75 kg (with diesel engine, rotor and wheels)                                               |

### **Dimensions (mm)**

| L1 | 1740     |
|----|----------|
| L2 | 550      |
| L3 | 1190     |
| H1 | 1250-300 |
| W1 | 370      |
| W2 | 600-400  |
|    |          |

### **Dimensions (mm)**

| L1 | 1670     |
|----|----------|
| L2 | 900      |
| L3 | 770      |
| H1 | 1250-300 |
| W1 | 370      |
| W2 | 1270-950 |
|    |          |

| Transmission             | with oil-bath gearbox                                                                      |
|--------------------------|--------------------------------------------------------------------------------------------|
| Clutch                   | dry bevel type                                                                             |
| Handlebars               | with vertical and horizontal adjustment and 180° reversible, with vibration-damping device |
| Reverse gear             | yes, with handlebar lever                                                                  |
| Differential             | no                                                                                         |
| Brakes                   | no                                                                                         |
| Power take-off           | independent 973 rpm                                                                        |
| Accessories installation | QuickFit (optional)                                                                        |
| Towing hitch             | optional                                                                                   |
| Cowling                  | no                                                                                         |
| Weight                   | 90 kg (with engine, rotor and wheels)                                                      |