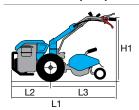

### **Dimensions (mm)**

| L1 | 1650 |
|----|------|
| L2 | 540  |
| L3 | 1110 |
| H1 | 960  |
| W1 | 430  |
| W2 | 500  |

| Transmission             | with oil-bath gearbox            |  |
|--------------------------|----------------------------------|--|
| Clutch                   | direct engagement                |  |
| Handlebars               | with vertical adjustment         |  |
| Reverse gear             | no                               |  |
| Differential             | no                               |  |
| Brakes                   | no                               |  |
| Power take-off           | synchronised with forward travel |  |
| Accessories installation | no                               |  |
| Towing hitch             | no                               |  |
| Cowling                  | no                               |  |
| Weight                   | 75 kg (complete machine)         |  |