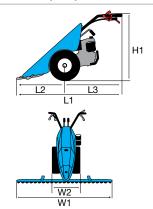

## **Dimensions (mm)**

| L1 | 1250 |
|----|------|
| H1 | 1000 |
| W1 | 300  |

| Transmission    | worm gear drive in aluminium housing |  |  |  |
|-----------------|--------------------------------------|--|--|--|
| Clutch          | centrifugal                          |  |  |  |
| Handlebars      | reversible                           |  |  |  |
| Rotor           | 30 cm                                |  |  |  |
| Power take-off  | no                                   |  |  |  |
| Spur            | yes                                  |  |  |  |
| Towing hitch    | no                                   |  |  |  |
| Transport wheel | yes                                  |  |  |  |
| Weight          | 14 kg                                |  |  |  |

## **Dimensions (mm)**

| L1 | 1400    |
|----|---------|
| H1 | 800     |
| W1 | 820-550 |
|    |         |

### **Dimensions (mm)**

|             | L1 | 1630    |
|-------------|----|---------|
| <b>₩</b> ₹₹ | H1 | 1050    |
| ——.<br>W1   | W1 | 850-600 |
|             |    |         |

| Transmission    | with oil-bath gearbox and chain                       |  |  |
|-----------------|-------------------------------------------------------|--|--|
| Clutch          | belt with tensioner                                   |  |  |
| Handlebars      | with vertical and horizontal adjustment               |  |  |
| Rotor           | 85 cm, reducible to 60 cm, with side protection discs |  |  |
| Power take-off  | no                                                    |  |  |
| Spur            | yes                                                   |  |  |
| Towing hitch    | yes                                                   |  |  |
| Transport wheel | yes                                                   |  |  |
| Weight          | 63 kg                                                 |  |  |

### **Dimensions (mm)**

| L1 | 1650 |
|----|------|
| L2 | 540  |
| L3 | 1110 |
| H1 | 960  |
| W1 | 430  |
| W2 | 500  |

| Transmission             | with oil-bath gearbox            |  |
|--------------------------|----------------------------------|--|
| Clutch                   | direct engagement                |  |
| Handlebars               | with vertical adjustment         |  |
| Reverse gear             | no                               |  |
| Differential             | no                               |  |
| Brakes                   | no                               |  |
| Power take-off           | synchronised with forward travel |  |
| Accessories installation | no                               |  |
| Towing hitch             | no                               |  |
| Cowling                  | no                               |  |
| Weight                   | 75 kg (complete machine)         |  |

## **Dimensions (mm)**

| L1 | 1440     |
|----|----------|
| L2 | 470      |
| L3 | 970      |
| H1 | 230-1050 |
| W1 | 380      |
| W2 | 350-600  |

### **Dimensions (mm)**

| L1 | 1465     |
|----|----------|
| L2 | 600      |
| L3 | 865      |
| H1 | 345-1150 |
| W1 | 380      |
| W2 | 900-1117 |
|    |          |

| Transmission             | with oil-bath gearbox                                                                      |
|--------------------------|--------------------------------------------------------------------------------------------|
| Clutch                   | dry multidisc                                                                              |
| Handlebars               | with vertical and horizontal adjustment and 180° reversible, with vibration-damping device |
| Reverse gear             | no                                                                                         |
| Differential             | no                                                                                         |
| Brakes                   | no                                                                                         |
| Power take-off           | independent 1004 rpm                                                                       |
| Accessories installation | Integral QuickFit supplied as standard                                                     |
| Towing hitch             | optional                                                                                   |
| Cowling                  | no                                                                                         |
| Weight                   | 75 kg (with diesel engine, rotor and wheels)                                               |

### **Dimensions (mm)**

| L1 | 1740     |
|----|----------|
| L2 | 550      |
| L3 | 1190     |
| H1 | 1250-300 |
| W1 | 370      |
| W2 | 600-400  |
|    |          |

### **Dimensions (mm)**

| L1 | 1670     |
|----|----------|
| L2 | 900      |
| L3 | 770      |
| H1 | 1250-300 |
| W1 | 370      |
| W2 | 1270-950 |
|    |          |

| Transmission             | with oil-bath gearbox                                                                      |
|--------------------------|--------------------------------------------------------------------------------------------|
| Clutch                   | dry bevel type                                                                             |
| Handlebars               | with vertical and horizontal adjustment and 180° reversible, with vibration-damping device |
| Reverse gear             | yes, with handlebar lever                                                                  |
| Differential             | no                                                                                         |
| Brakes                   | no                                                                                         |
| Power take-off           | independent 973 rpm                                                                        |
| Accessories installation | QuickFit (optional)                                                                        |
| Towing hitch             | optional                                                                                   |
| Cowling                  | no                                                                                         |
| Weight                   | 90 kg (with engine, rotor and wheels)                                                      |