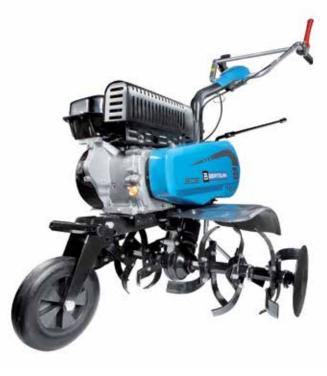

# Rotary tiller for intensive use

205

NEW

Ideal for demanding home gardeners to prepare the soil for sowing. This model features two forward speeds and one reverse, the perfect combination for the most difficult jobs.

Practical and ergonomic external gear selector.

Handlebars with vertical and horizontal adjustment by means of an easily accessible lever, allowing the operator to assume the correct posture for the maximum working comfort.

85 cm rotor with lateral protection discs.

205

| Power supply | Engine        | Model        | Displacement        | Power  | Starting     | Code       |
|--------------|---------------|--------------|---------------------|--------|--------------|------------|
| ₹ gasoline   | <b>≌</b> Emak | K 800 HC OHV | 182 cm <sup>3</sup> | 5.7 HP | recoil start | 68589010EN |