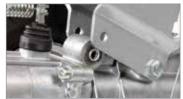

# **Professional rotary tiller**

215

Extremely reliable model, designed for the professional needs of farmers and groundsmen. Direct geardriven transmission on drive shaft makes it extremely resistant to stress when working on hard ground.

Direct transmission with gears on the crankshaft for the maximum resistance to stress.

Extreme versatility thanks to the 3-speed gearbox (2 forward + 1 reverse) that makes it possible to achieve the same tillage results irrespective of the hardness and consistency of the soil.

Oil-bath gear drive, robust and very low maintenance.

\_\_\_\_ 215

| Power supply | Engine         | Model       | Displacement        | Power  | Starting     | Code          |
|--------------|----------------|-------------|---------------------|--------|--------------|---------------|
| ₹ gasoline   | HONDA.         | GX 160 OHV  | 163 cm <sup>3</sup> | 4.8 HP | recoil start | 68649020DEN   |
| ∜gasoline    | <b>≌</b> Emak  | K 800 H OHV | 182 cm <sup>3</sup> | 5.7 HP | recoil start | 68649034BEN   |
| diesel       | <b>△</b> KIPOR | KM 178      | 296 cm <sup>3</sup> | 5.5 HP | recoil start | 68649045EN ** |