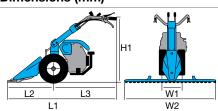

## **Dimensions (mm)**

| L1 | 1250 |
|----|------|
| H1 | 1000 |
| W1 | 300  |

| Transmission    | worm gear drive in aluminium housing |  |  |  |
|-----------------|--------------------------------------|--|--|--|
| Clutch          | centrifugal                          |  |  |  |
| Handlebars      | reversible                           |  |  |  |
| Rotor           | 30 cm                                |  |  |  |
| Power take-off  | no                                   |  |  |  |
| Spur            | yes                                  |  |  |  |
| Towing hitch    | no                                   |  |  |  |
| Transport wheel | yes                                  |  |  |  |
| Weight          | 14 kg                                |  |  |  |

## **Dimensions (mm)**

| L1 | 1400    |
|----|---------|
| H1 | 800     |
| W1 | 820-550 |
|    |         |

### **Dimensions (mm)**

|             | L1 | 1630    |
|-------------|----|---------|
| <b>₩</b> ₹₹ | H1 | 1050    |
| ——.<br>W1   | W1 | 850-600 |
|             |    |         |

| Transmission    | with oil-bath gearbox and chain                       |  |  |
|-----------------|-------------------------------------------------------|--|--|
| Clutch          | belt with tensioner                                   |  |  |
| Handlebars      | with vertical and horizontal adjustment               |  |  |
| Rotor           | 85 cm, reducible to 60 cm, with side protection discs |  |  |
| Power take-off  | no                                                    |  |  |
| Spur            | yes                                                   |  |  |
| Towing hitch    | yes                                                   |  |  |
| Transport wheel | yes                                                   |  |  |
| Weight          | 63 kg                                                 |  |  |