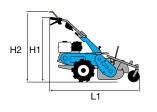

## **Dimensions (mm)**

| L1 | 1250 |
|----|------|
| H1 | 1000 |
| W1 | 300  |

| Transmission    | worm gear drive in aluminium housing |  |  |  |
|-----------------|--------------------------------------|--|--|--|
| Clutch          | centrifugal                          |  |  |  |
| Handlebars      | reversible                           |  |  |  |
| Rotor           | 30 cm                                |  |  |  |
| Power take-off  | no                                   |  |  |  |
| Spur            | yes                                  |  |  |  |
| Towing hitch    | no                                   |  |  |  |
| Transport wheel | yes                                  |  |  |  |
| Weight          | 14 kg                                |  |  |  |

## **Dimensions (mm)**

| L1 | 1400    |
|----|---------|
| H1 | 800     |
| W1 | 820-550 |
|    |         |

### **Dimensions (mm)**

|             | L1 | 1630    |
|-------------|----|---------|
| <b>₩</b> ₹₹ | H1 | 1050    |
| ——.<br>W1   | W1 | 850-600 |
|             |    |         |

| Transmission    | with oil-bath gearbox and chain                       |  |  |
|-----------------|-------------------------------------------------------|--|--|
| Clutch          | belt with tensioner                                   |  |  |
| Handlebars      | with vertical and horizontal adjustment               |  |  |
| Rotor           | 85 cm, reducible to 60 cm, with side protection discs |  |  |
| Power take-off  | no                                                    |  |  |
| Spur            | yes                                                   |  |  |
| Towing hitch    | yes                                                   |  |  |
| Transport wheel | yes                                                   |  |  |
| Weight          | 63 kg                                                 |  |  |