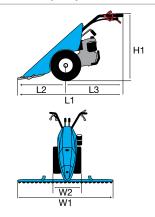

### **Dimensions (mm)**

| L1 | 1650 |
|----|------|
| L2 | 540  |
| L3 | 1110 |
| H1 | 960  |
| W1 | 430  |
| W2 | 500  |

| Transmission             | with oil-bath gearbox            |  |
|--------------------------|----------------------------------|--|
| Clutch                   | direct engagement                |  |
| Handlebars               | with vertical adjustment         |  |
| Reverse gear             | no                               |  |
| Differential             | no                               |  |
| Brakes                   | no                               |  |
| Power take-off           | synchronised with forward travel |  |
| Accessories installation | no                               |  |
| Towing hitch             | no                               |  |
| Cowling                  | no                               |  |
| Weight                   | 75 kg (complete machine)         |  |

## **Dimensions (mm)**

| L1 | 1440     |
|----|----------|
| L2 | 470      |
| L3 | 970      |
| H1 | 230-1050 |
| W1 | 380      |
| W2 | 350-600  |

### **Dimensions (mm)**

| L1 | 1465     |
|----|----------|
| L2 | 600      |
| L3 | 865      |
| H1 | 345-1150 |
| W1 | 380      |
| W2 | 900-1117 |
|    |          |

| Transmission             | with oil-bath gearbox                                                                      |
|--------------------------|--------------------------------------------------------------------------------------------|
| Clutch                   | dry multidisc                                                                              |
| Handlebars               | with vertical and horizontal adjustment and 180° reversible, with vibration-damping device |
| Reverse gear             | no                                                                                         |
| Differential             | no                                                                                         |
| Brakes                   | no                                                                                         |
| Power take-off           | independent 1004 rpm                                                                       |
| Accessories installation | Integral QuickFit supplied as standard                                                     |
| Towing hitch             | optional                                                                                   |
| Cowling                  | no                                                                                         |
| Weight                   | 75 kg (with diesel engine, rotor and wheels)                                               |

### **Dimensions (mm)**

| L1 | 1740     |
|----|----------|
| L2 | 550      |
| L3 | 1190     |
| H1 | 1250-300 |
| W1 | 370      |
| W2 | 600-400  |
|    |          |

### **Dimensions (mm)**

| L1 | 1670     |
|----|----------|
| L2 | 900      |
| L3 | 770      |
| H1 | 1250-300 |
| W1 | 370      |
| W2 | 1270-950 |
|    |          |

| Transmission             | with oil-bath gearbox                                                                      |
|--------------------------|--------------------------------------------------------------------------------------------|
| Clutch                   | dry bevel type                                                                             |
| Handlebars               | with vertical and horizontal adjustment and 180° reversible, with vibration-damping device |
| Reverse gear             | yes, with handlebar lever                                                                  |
| Differential             | no                                                                                         |
| Brakes                   | no                                                                                         |
| Power take-off           | independent 973 rpm                                                                        |
| Accessories installation | QuickFit (optional)                                                                        |
| Towing hitch             | optional                                                                                   |
| Cowling                  | no                                                                                         |
| Weight                   | 90 kg (with engine, rotor and wheels)                                                      |