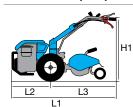

### **Dimensions (mm)**

| L1 | 1650 |
|----|------|
| L2 | 540  |
| L3 | 1110 |
| H1 | 960  |
| W1 | 430  |
| W2 | 500  |

| Transmission             | with oil-bath gearbox            |  |
|--------------------------|----------------------------------|--|
| Clutch                   | direct engagement                |  |
| Handlebars               | with vertical adjustment         |  |
| Reverse gear             | no                               |  |
| Differential             | no                               |  |
| Brakes                   | no                               |  |
| Power take-off           | synchronised with forward travel |  |
| Accessories installation | no                               |  |
| Towing hitch             | no                               |  |
| Cowling                  | no                               |  |
| Weight                   | 75 kg (complete machine)         |  |

## **Dimensions (mm)**

| L1 | 1440     |
|----|----------|
| L2 | 470      |
| L3 | 970      |
| H1 | 230-1050 |
| W1 | 380      |
| W2 | 350-600  |

### **Dimensions (mm)**

| L1 | 1465     |
|----|----------|
| L2 | 600      |
| L3 | 865      |
| H1 | 345-1150 |
| W1 | 380      |
| W2 | 900-1117 |
|    |          |

| Transmission             | with oil-bath gearbox                                                                      |
|--------------------------|--------------------------------------------------------------------------------------------|
| Clutch                   | dry multidisc                                                                              |
| Handlebars               | with vertical and horizontal adjustment and 180° reversible, with vibration-damping device |
| Reverse gear             | no                                                                                         |
| Differential             | no                                                                                         |
| Brakes                   | no                                                                                         |
| Power take-off           | independent 1004 rpm                                                                       |
| Accessories installation | Integral QuickFit supplied as standard                                                     |
| Towing hitch             | optional                                                                                   |
| Cowling                  | no                                                                                         |
| Weight                   | 75 kg (with diesel engine, rotor and wheels)                                               |

### **Dimensions (mm)**

| L1 | 1740     |
|----|----------|
| L2 | 550      |
| L3 | 1190     |
| H1 | 1250-300 |
| W1 | 370      |
| W2 | 600-400  |
|    |          |

### **Dimensions (mm)**

| L1 | 1670     |
|----|----------|
| L2 | 900      |
| L3 | 770      |
| H1 | 1250-300 |
| W1 | 370      |
| W2 | 1270-950 |
|    |          |

| Transmission             | with oil-bath gearbox                                                                      |
|--------------------------|--------------------------------------------------------------------------------------------|
| Clutch                   | dry bevel type                                                                             |
| Handlebars               | with vertical and horizontal adjustment and 180° reversible, with vibration-damping device |
| Reverse gear             | yes, with handlebar lever                                                                  |
| Differential             | no                                                                                         |
| Brakes                   | no                                                                                         |
| Power take-off           | independent 973 rpm                                                                        |
| Accessories installation | QuickFit (optional)                                                                        |
| Towing hitch             | optional                                                                                   |
| Cowling                  | no                                                                                         |
| Weight                   | 90 kg (with engine, rotor and wheels)                                                      |