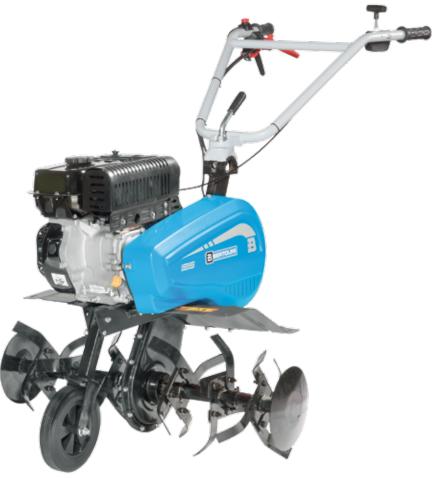

# **Professional rotary tiller**

215

Extremely reliable model, designed for the professional needs of farmers and groundsmen. Direct geardriven transmission on drive shaft makes it extremely resistant to stress when working on hard ground.

Direct transmission with gears on the crankshaft for the maximum resistance to stress.

Extreme versatility thanks to the 3-speed gearbox (2 forward + 1 reverse) that makes it possible to achieve the same tillage results irrespective of the hardness and consistency of the soil.

Oil-bath gear drive, robust and very low maintenance.

\_\_\_\_ 215

| Power supply | Engine         | Model       | Displacement        | Power  | Starting     | Code          |
|--------------|----------------|-------------|---------------------|--------|--------------|---------------|
| ₹ gasoline   | HONDA.         | GX 160 OHV  | 163 cm <sup>3</sup> | 4.8 HP | recoil start | 68649020DEN   |
| ∜gasoline    | <b>≌</b> Emak  | K 800 H OHV | 182 cm <sup>3</sup> | 5.7 HP | recoil start | 68649034BEN   |
| diesel       | <b>△</b> KIPOR | KM 178      | 296 cm <sup>3</sup> | 5.5 HP | recoil start | 68649045EN ** |