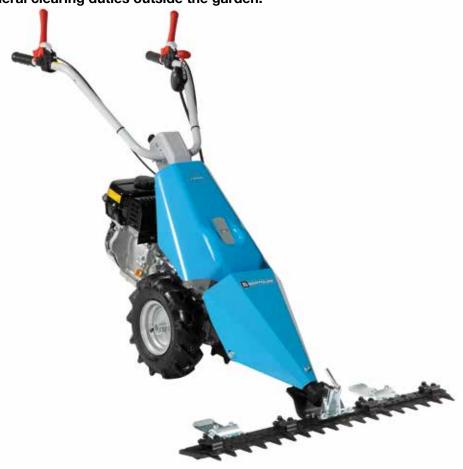

|  |
| Front wheels   | swivel with lock                                  |  |
| Rear wheels    | 16/6.50-8"                                        |  |
| Weight         | 175 kg                                            |  |





# Cutterbar mowers





110







120









# **INTENSIVE**



130 S







NEW







140













# **PROFESSIONAL**



141



















141 M























**TECHNICAL DATA** 















**OPTIONAL** 











# **Cutterbar mower for home use**

110



Configured for a centrally mounted cutterbar, this lightweight and manoeuvrable machine is designed to meet the requirements of non-professional users. The machine is primarily used to cut grass and fodder crops and for general clearing duties outside the garden.





Handlebars with vertical adjustment to allow the operator to assume the correct posture while working.



Handlebar mounted on vibration dampers.



Integral QuickFit coupling that allows the operator to change the tools without using tools.

## **110**

| Power supply | Engine        | Model       | Displacement        | Power  | Starting     | Code       |
|--------------|---------------|-------------|---------------------|--------|--------------|------------|
| ₹ gasoline   | <b>≌</b> Emak | K 700 H OHV | 182 cm <sup>3</sup> | 5.4 HP | recoil start | 68939001EN |





Pair of tyred wheels 3.50x6" Fixed disc Code 69209107



**Cam drive** Code **69222010** 



Complete central cutter plate 0.92 m Special teeth Code 69222011



# Gearbox/ Speed (km/h):

# 1-speed (1 forward) with 3.50