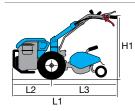

### **Dimensions (mm)**

| L1 | 1650 |
|----|------|
| L2 | 540  |
| L3 | 1110 |
| H1 | 960  |
| W1 | 430  |
| W2 | 500  |

| Transmission             | with oil-bath gearbox            |  |
|--------------------------|----------------------------------|--|
| Clutch                   | direct engagement                |  |
| Handlebars               | with vertical adjustment         |  |
| Reverse gear             | no                               |  |
| Differential             | no                               |  |
| Brakes                   | no                               |  |
| Power take-off           | synchronised with forward travel |  |
| Accessories installation | no                               |  |
| Towing hitch             | no                               |  |
| Cowling                  | no                               |  |
| Weight                   | 75 kg (complete machine)         |  |

## **Dimensions (mm)**

| L1 | 1440     |
|----|----------|
| L2 | 470      |
| L3 | 970      |
| H1 | 230-1050 |
| W1 | 380      |
| W2 | 350-600  |

### **Dimensions (mm)**

| L1 | 1465     |
|----|----------|
| L2 | 600      |
| L3 | 865      |
| H1 | 345-1150 |
| W1 | 380      |
| W2 | 900-1117 |
|    |          |

| Transmission             | with oil-bath gearbox                                                                      |
|--------------------------|--------------------------------------------------------------------------------------------|
| Clutch                   | dry multidisc                                                                              |
| Handlebars               | with vertical and horizontal adjustment and 180° reversible, with vibration-damping device |
| Reverse gear             | no                                                                                         |
| Differential             | no                                                                                         |
| Brakes                   | no                                                                                         |
| Power take-off           | independent 1004 rpm                                                                       |
| Accessories installation | Integral QuickFit supplied as standard                                                     |
| Towing hitch             | optional                                                                                   |
| Cowling                  | no                                                                                         |
| Weight                   | 75 kg (with diesel engine, rotor and wheels)                                               |

### **Dimensions (mm)**

| L1 | 1740     |
|----|----------|
| L2 | 550      |
| L3 | 1190     |
| H1 | 1250-300 |
| W1 | 370      |
| W2 | 600-400  |
|    |          |

### **Dimensions (mm)**

| L1 | 1670     |
|----|----------|
| L2 | 900      |
| L3 | 770      |
| H1 | 1250-300 |
| W1 | 370      |
| W2 | 1270-950 |
|    |          |

| Transmission             | with oil-bath gearbox                                                                      |
|--------------------------|--------------------------------------------------------------------------------------------|
| Clutch                   | dry bevel type                                                                             |
| Handlebars               | with vertical and horizontal adjustment and 180° reversible, with vibration-damping device |
| Reverse gear             | yes, with handlebar lever                                                                  |
| Differential             | no                                                                                         |
| Brakes                   | no                                                                                         |
| Power take-off           | independent 973 rpm                                                                        |
| Accessories installation | QuickFit (optional)                                                                        |
| Towing hitch             | optional                                                                                   |
| Cowling                  | no                                                                                         |
| Weight                   | 90 kg (with engine, rotor and wheels)                                                      |