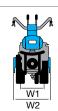

### **Dimensions (mm)**

| L1 | 1650 |
|----|------|
| L2 | 540  |
| L3 | 1110 |
| H1 | 960  |
| W1 | 430  |
| W2 | 500  |

| Transmission             | with oil-bath gearbox            |  |
|--------------------------|----------------------------------|--|
| Clutch                   | direct engagement                |  |
| Handlebars               | with vertical adjustment         |  |
| Reverse gear             | no                               |  |
| Differential             | no                               |  |
| Brakes                   | no                               |  |
| Power take-off           | synchronised with forward travel |  |
| Accessories installation | no                               |  |
| Towing hitch             | no                               |  |
| Cowling                  | no                               |  |
| Weight                   | 75 kg (complete machine)         |  |

## **Dimensions (mm)**

| L1 | 1440     |
|----|----------|
| L2 | 470      |
| L3 | 970      |
| H1 | 230-1050 |
| W1 | 380      |
| W2 | 350-600  |

### **Dimensions (mm)**

| L1 | 1465     |
|----|----------|
| L2 | 600      |
| L3 | 865      |
| H1 | 345-1150 |
| W1 | 380      |
| W2 | 900-1117 |
|    |          |

| Transmission             | with oil-bath gearbox                                                                      |
|--------------------------|--------------------------------------------------------------------------------------------|
| Clutch                   | dry multidisc                                                                              |
| Handlebars               | with vertical and horizontal adjustment and 180° reversible, with vibration-damping device |
| Reverse gear             | no                                                                                         |
| Differential             | no                                                                                         |
| Brakes                   | no                                                                                         |
| Power take-off           | independent 1004 rpm                                                                       |
| Accessories installation | Integral QuickFit supplied as standard                                                     |
| Towing hitch             | optional                                                                                   |
| Cowling                  | no                                                                                         |
| Weight                   | 75 kg (with diesel engine, rotor and wheels)                                               |

### **Dimensions (mm)**

| L1 | 1740     |
|----|----------|
| L2 | 550      |
| L3 | 1190     |
| H1 | 1250-300 |
| W1 | 370      |
| W2 | 600-400  |
|    |          |

### **Dimensions (mm)**

| L1 | 1670     |
|----|----------|
| L2 | 900      |
| L3 | 770      |
| H1 | 1250-300 |
| W1 | 370      |
| W2 | 1270-950 |
|    |          |

| Transmission             | with oil-bath gearbox                                                                      |
|--------------------------|--------------------------------------------------------------------------------------------|
| Clutch                   | dry bevel type                                                                             |
| Handlebars               | with vertical and horizontal adjustment and 180° reversible, with vibration-damping device |
| Reverse gear             | yes, with handlebar lever                                                                  |
| Differential             | no                                                                                         |
| Brakes                   | no                                                                                         |
| Power take-off           | independent 973 rpm                                                                        |
| Accessories installation | QuickFit (optional)                                                                        |
| Towing hitch             | optional                                                                                   |
| Cowling                  | no                                                                                         |
| Weight                   | 90 kg (with engine, rotor and wheels)                                                      |