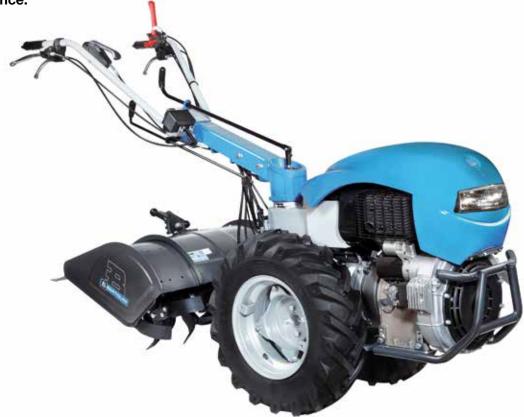

# **Professional rotary tiller**

215

Extremely reliable model, designed for the professional needs of farmers and groundsmen. Direct geardriven transmission on drive shaft makes it extremely resistant to stress when working on hard ground.

Direct transmission with gears on the crankshaft for the maximum resistance to stress.

Extreme versatility thanks to the 3-speed gearbox (2 forward + 1 reverse) that makes it possible to achieve the same tillage results irrespective of the hardness and consistency of the soil.

Oil-bath gear drive, robust and very low maintenance.

\_\_\_\_ 215

| Power supply | Engine         | Model       | Displacement        | Power  | Starting     | Code          |
|--------------|----------------|-------------|---------------------|--------|--------------|---------------|
| ₹ gasoline   | HONDA.         | GX 160 OHV  | 163 cm <sup>3</sup> | 4.8 HP | recoil start | 68649020DEN   |
| ∜gasoline    | <b>≌</b> Emak  | K 800 H OHV | 182 cm <sup>3</sup> | 5.7 HP | recoil start | 68649034BEN   |
| diesel       | <b>△</b> KIPOR | KM 178      | 296 cm <sup>3</sup> | 5.5 HP | recoil start | 68649045EN ** |