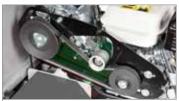

Handlebars with vertical and horizontal adjustment and 180° reversible, with vibration-damping device to assure more comfortable handling.

The EHS system ensures ease of use, reduced effort and the maximum simplification for users.

Practical forward/reverse shuttle enables the operator to change quickly into reverse gear from any speed, making the machine easy to handle even with the rotor or other accessories mounted.