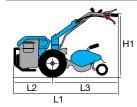

### **Dimensions (mm)**

| L1 | 1650 |
|----|------|
| L2 | 540  |
| L3 | 1110 |
| H1 | 960  |
| W1 | 430  |
| W2 | 500  |

| Transmission             | with oil-bath gearbox            |  |
|--------------------------|----------------------------------|--|
| Clutch                   | direct engagement                |  |
| Handlebars               | with vertical adjustment         |  |
| Reverse gear             | no                               |  |
| Differential             | no                               |  |
| Brakes                   | no                               |  |
| Power take-off           | synchronised with forward travel |  |
| Accessories installation | no                               |  |
| Towing hitch             | no                               |  |
| Cowling                  | no                               |  |
| Weight                   | 75 kg (complete machine)         |  |

## **Dimensions (mm)**

| L1 | 1440     |
|----|----------|
| L2 | 470      |
| L3 | 970      |
| H1 | 230-1050 |
| W1 | 380      |
| W2 | 350-600  |

### **Dimensions (mm)**

| L1 | 1465     |
|----|----------|
| L2 | 600      |
| L3 | 865      |
| H1 | 345-1150 |
| W1 | 380      |
| W2 | 900-1117 |
|    |          |

| Transmission             | with oil-bath gearbox                                                                      |
|--------------------------|--------------------------------------------------------------------------------------------|
| Clutch                   | dry multidisc                                                                              |
| Handlebars               | with vertical and horizontal adjustment and 180° reversible, with vibration-damping device |
| Reverse gear             | no                                                                                         |
| Differential             | no                                                                                         |
| Brakes                   | no                                                                                         |
| Power take-off           | independent 1004 rpm                                                                       |
| Accessories installation | Integral QuickFit supplied as standard                                                     |
| Towing hitch             | optional                                                                                   |
| Cowling                  | no                                                                                         |
| Weight                   | 75 kg (with diesel engine, rotor and wheels)                                               |

### **Dimensions (mm)**

| L1 | 1740     |
|----|----------|
| L2 | 550      |
| L3 | 1190     |
| H1 | 1250-300 |
| W1 | 370      |
| W2 | 600-400  |
|    |          |

### **Dimensions (mm)**

| L1 | 1670     |
|----|----------|
| L2 | 900      |
| L3 | 770      |
| H1 | 1250-300 |
| W1 | 370      |
| W2 | 1270-950 |
|    |          |

| Transmission             | with oil-bath gearbox                                                                      |
|--------------------------|--------------------------------------------------------------------------------------------|
| Clutch                   | dry bevel type                                                                             |
| Handlebars               | with vertical and horizontal adjustment and 180° reversible, with vibration-damping device |
| Reverse gear             | yes, with handlebar lever                                                                  |
| Differential             | no                                                                                         |
| Brakes                   | no                                                                                         |
| Power take-off           | independent 973 rpm                                                                        |
| Accessories installation | QuickFit (optional)                                                                        |
| Towing hitch             | optional                                                                                   |
| Cowling                  | no                                                                                         |
| Weight                   | 90 kg (with engine, rotor and wheels)                                                      |