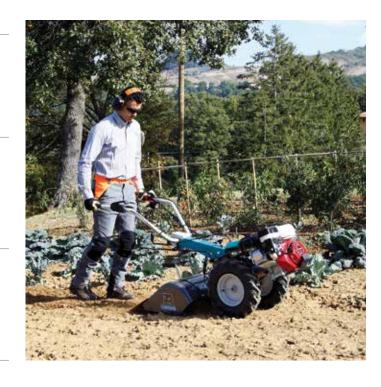

## 405 S

Designed for small and medium-size plots, this machine very effectively combines professional level reliability and performance with extreme ease of handling, making it ideal for demanding home users and smallholders. The full range of accessories, including rotors, cutterbars, brushes and snowthrowers, are designed to meet the requirements of users seeking a multifunction machine that's both practical and safe.

Handlebars with vertical and horizontal adjustment and 180° reversible, with vibration-damping device to assure more comfortable handling.

The EHS system ensures ease of use, reduced effort and the maximum simplification for users.

Practical forward/reverse shuttle enables the operator to change quickly into reverse gear from any speed, making the machine easy to handle even with the rotor or other accessories mounted.