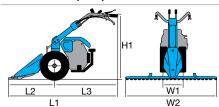

### **Dimensions (mm)**

| L1 | 1740     |
|----|----------|
| L2 | 550      |
| L3 | 1190     |
| H1 | 1250-300 |
| W1 | 370      |
| W2 | 600-400  |
|    |          |

### **Dimensions (mm)**

| L1 | 1670     |
|----|----------|
| L2 | 900      |
| L3 | 770      |
| H1 | 1250-300 |
| W1 | 370      |
| W2 | 1270-950 |
|    |          |

| Transmission             | with oil-bath gearbox                                                                      |
|--------------------------|--------------------------------------------------------------------------------------------|
| Clutch                   | dry bevel type                                                                             |
| Handlebars               | with vertical and horizontal adjustment and 180° reversible, with vibration-damping device |
| Reverse gear             | yes, with handlebar lever                                                                  |
| Differential             | no                                                                                         |
| Brakes                   | no                                                                                         |
| Power take-off           | independent 973 rpm                                                                        |
| Accessories installation | QuickFit (optional)                                                                        |
| Towing hitch             | optional                                                                                   |
| Cowling                  | no                                                                                         |
| Weight                   | 90 kg (with engine, rotor and wheels)                                                      |