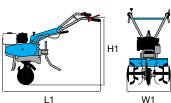

## **Dimensions (mm)**

| L1 | 1250 |
|----|------|
| H1 | 1000 |
| W1 | 300  |

| Transmission    | worm gear drive in aluminium housing |  |  |  |
|-----------------|--------------------------------------|--|--|--|
| Clutch          | centrifugal                          |  |  |  |
| Handlebars      | reversible                           |  |  |  |
| Rotor           | 30 cm                                |  |  |  |
| Power take-off  | no                                   |  |  |  |
| Spur            | yes                                  |  |  |  |
| Towing hitch    | no                                   |  |  |  |
| Transport wheel | yes                                  |  |  |  |
| Weight          | 14 kg                                |  |  |  |

## **Dimensions (mm)**

| L1 | 1400    |
|----|---------|
| H1 | 800     |
| W1 | 820-550 |
|    |         |

### **Dimensions (mm)**

|             | L1 | 1630    |
|-------------|----|---------|
| <b>₩</b> ₹₹ | H1 | 1050    |
| ——.<br>W1   | W1 | 850-600 |
|             |    |         |

| Transmission    | with oil-bath gearbox and chain                       |  |  |
|-----------------|-------------------------------------------------------|--|--|
| Clutch          | belt with tensioner                                   |  |  |
| Handlebars      | with vertical and horizontal adjustment               |  |  |
| Rotor           | 85 cm, reducible to 60 cm, with side protection discs |  |  |
| Power take-off  | no                                                    |  |  |
| Spur            | yes                                                   |  |  |
| Towing hitch    | yes                                                   |  |  |
| Transport wheel | yes                                                   |  |  |
| Weight          | 63 kg                                                 |  |  |