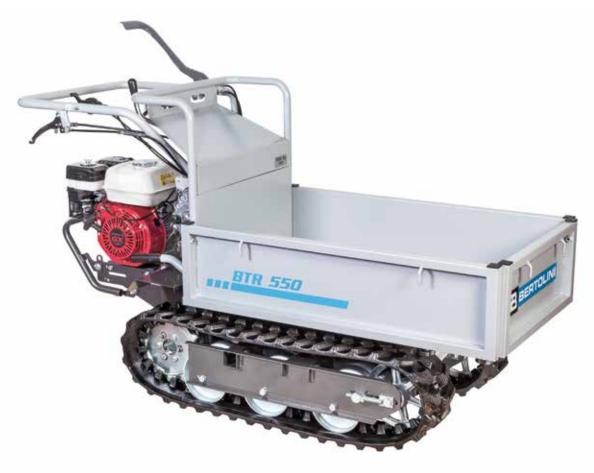

|  |
| Steering                | with independent control releases and brakes                          |  |
| Minimum steering radius | 70 cm                                                                 |  |
| Crawler contact surface | 60 cm length - 18 cm width                                            |  |
| Power take-off          | yes, independent 2100 rpm                                             |  |
| Weight                  | 180 kg                                                                |  |

## **Professional transporter**

## **BTR 550**



This is a powerful professional machine, rugged and compact, and idea for use on all types of terrain. With high load capacity, this machine stands out for its versatility and the safety devices installed.





Independent PTO at 2100 rpm.



Steering with independently controlled releases and brakes.



Telescoping loading platform for transporting even the most bulky loads.

### ■ BTR 550

| Power supply | Engine | Model      | Displacement        | Power  | Starting     | Code      |
|--------------|--------|------------|---------------------|--------|--------------|-----------|
| ₹ gasoline   | HONDA  | GX 160 OHV | 163 cm <sup>3</sup> | 4.8 HP | recoil start | 68729118C |





High sides kit Code 68722004



Front shovel 85 cm Code 69209071



### Gearbox/ Speed (km/h):

## 6-speed (4 forward + 2 reverse)

Speed (km/h)

| 1.88 1 | 1R 1.86 |
|--------|---------|
| 3.16 2 | 2R 3.13 |
| 4.13 3 |         |
| 7.00 4 |         |



| L1 | 1745      |
|----|-----------|
| L2 | 1000-1180 |
| H1