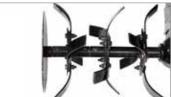

Handlebars with horizontal and vertical adjustment to allow the operator to assume the correct posture while working.

82 cm rotor with three elements per side with lateral protection discs.

85 cm rotor with lateral protection discs.

205

| Power supply | Engine        | Model        | Displacement        | Power  | Starting     | Code       |
|--------------|---------------|--------------|---------------------|--------|--------------|------------|
| ₹ gasoline   | <b>≌</b> Emak | K 800 HC OHV | 182 cm <sup>3</sup> | 5.7 HP | recoil start | 68589010EN |

### **Dimensions (mm)**

|             | L1 | 1630    |
|-------------|----|---------|
| <b>₩</b> ₹₹ | H1 | 1050    |
| ——.<br>W1   | W1 | 850-600 |
|             |    |         |

| Transmission    | with oil-bath gearbox and chain                       |  |  |
|-----------------|-------------------------------------------------------|--|--|
| Clutch          | belt with tensioner                                   |  |  |
| Handlebars      | with vertical and horizontal adjustment               |  |  |
| Rotor           | 85 cm, reducible to 60 cm, with side protection discs |  |  |
| Power take-off  | no                                                    |  |  |
| Spur            | yes                                                   |  |  |
| Towing hitch    | yes                                                   |  |  |
| Transport wheel | yes                                                   |  |  |
| Weight          | 63 kg                                                 |  |  |