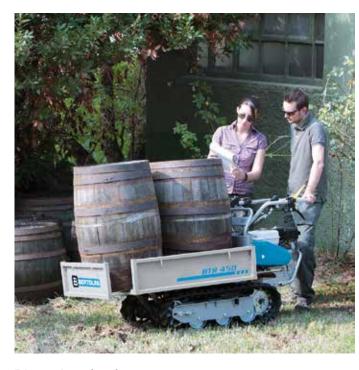

Designed to satisfy the needs of professional users, this model stands out for its manageability, strength and high load capacity. It is also fitted with a power take-off for the attachment of accessories.





Belt clutch with automatic disengagement when the control lever is released.



Steering with independently controlled releases and brakes.



Protected, expandable brakes for working in extreme conditions.

### ■ BTR 450

| Power supply | Engine | Model      | Displacement        | Power  | Starting     | Code      |
|--------------|--------|------------|---------------------|--------|--------------|-----------|
| ₹ gasoline   | HONDA  | GX 160 OHV | 163 cm <sup>3</sup> | 4.8 HP | recoil start | 68729114C |





High sides kit Code 68722003



Front shovel 85 cm Code 69209071



### Gearbox/ Speed (km/h):

## 4-speed (3 forward + 1 reverse)

Speed (km/h)





| L1 | 1670     |
|----|----------|
| L2 | 925-1060 |
| H1 | 1020     |
| H2 | 900      |
| НЗ | 590      |
| H4 | 240      |
| H5 | 339      |
| H6 | 70       |
| W1 | 620      |
| W2 | 643      |
| W3 | -        |
| W4 | 560-940  |
| P1 | 785      |
| P2 | 330      |
|    |          |

| Transmission            | with oil-bath gearbox                                                 |  |
|-------------------------|-----------------------------------------------------------------------|--|
| Clutch                  | belt, with automatic disengagement when the control lever is released |  |
| Brakes                  | with automatic engagement when clutch is released                     |  |
| Load capacity