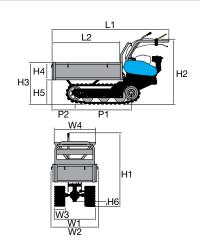

ing material handling activities.





Lever-operated hydraulic tipping control valve.



Steering with independently controlled releases and brakes.



Protected, expandable brakes for working in extreme conditions.

#### BTR 550 D

| Power supply | Engine | Model      | Displacement        | Power  | Starting     | Code     |
|--------------|--------|------------|---------------------|--------|--------------|----------|
| ₹ gasoline   | HONDA  | GX 160 OHV | 163 cm <sup>3</sup> | 4.8 HP | recoil start | 68729128 |





High sides kit Code 68722004



Front shovel 85 cm Code 69209071



### Gearbox/ Speed (km/h):

## 6-speed (4 forward + 2 reverse)

Speed (km/h)

| 1.88 1 | 1R 1.86 |
|--------|---------|
| 3.16 2 | 2R 3.13 |
| 4.13 3 |         |
| 7.00 4 |         |
|        |         |



| L1 | 1745      |
|----|-----------|
| L2 | 1000-1180 |
| H1 | 1020      |
| H2 | 900       |
| НЗ | 590       |
| H4 | 240       |
| H5 | 339       |
| H6 | 70        |
| W1 | 620       |
| W2 | 733       |
| W3 | -         |
| W4 | 650-1100  |
| P1 | 785       |
| P2 | 405       |
|    |           |

| Transmission            | with oil-bath gearbox                                                 |
|-------------------------|-----------------------------------------------------------------------|
| Clutch                  | belt, with automatic disengagement when the control lever is released |
| Brakes                  | with automatic engagement when clutch is released                     |
| Load capacity           | 550 kg