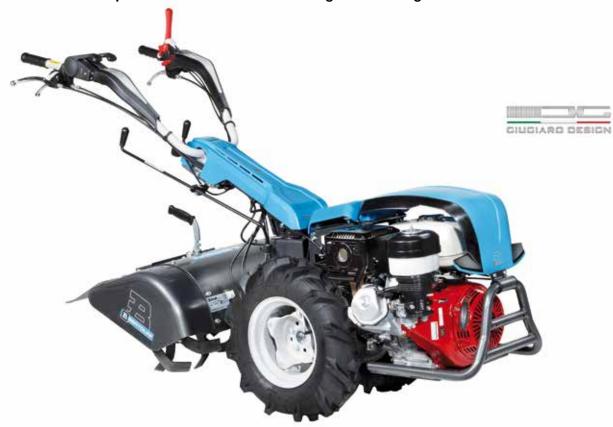

# **Professional rotary tiller**

215

Extremely reliable model, designed for the professional needs of farmers and groundsmen. Direct geardriven transmission on drive shaft makes it extremely resistant to stress when working on hard ground.

Direct transmission with gears on the crankshaft for the maximum resistance to stress.

Extreme versatility thanks to the 3-speed gearbox (2 forward + 1 reverse) that makes it possible to achieve the same tillage results irrespective of the hardness and consistency of the soil.

Oil-bath gear drive, robust and very low maintenance.

\_\_\_\_ 215

| Power supply | Engine         | Model       | Displacement        | Power  | Starting     | Code          |
|--------------|----------------|-------------|---------------------|--------|--------------|---------------|
| ₹ gasoline   | HONDA.         | GX 160 OHV  | 163 cm <sup>3</sup> | 4.8 HP | recoil start | 68649020DEN   |
| ∜gasoline    | <b>≌</b> Emak  | K 800 H OHV | 182 cm <sup>3</sup> | 5.7 HP | recoil start | 68649034BEN   |
| diesel       | <b>△</b> KIPOR | KM 178      | 296 cm <sup>3</sup> | 5.5 HP | recoil start | 68649045EN ** |