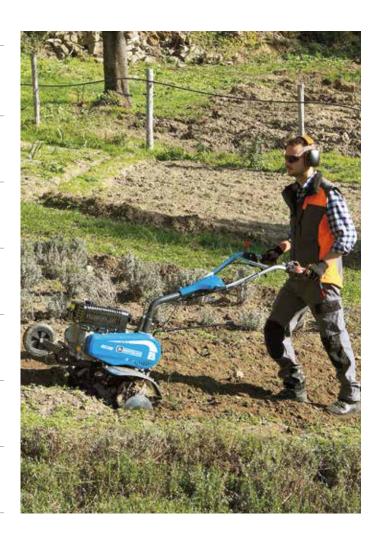

# Rotary tiller for home use

020

Ideal for private users with small plots and gardens requiring periodic maintenance. Also designed for a variety of jobs such as preparing soil for grass seeding, digging furrows for planting, and other operations such as turf scarification and path tidying.

# Rotary tiller for home use

195

Ideal for home gardeners who need to soften up the soil for seeding, this model offers an excellent combination of manageability and user-friendliness.

Front wheel for easy transportation of the machine. The wheel can be easily folded upward without tools to facilitate operations on the ground.

# Rotary tiller for intensive use

205

NEW

Ideal for demanding home gardeners to prepare the soil for sowing. This model features two forward speeds and one reverse, the perfect combination for the most difficult jobs.