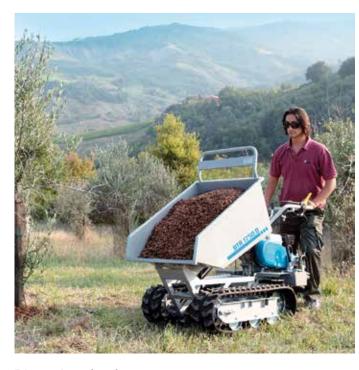

16

Rotary tillers

Rotary tiller for intensive use 205

Cutterbar mowers

Cutterbar mower for intensive use 130  $\ensuremath{\mathrm{S}}$ 

68