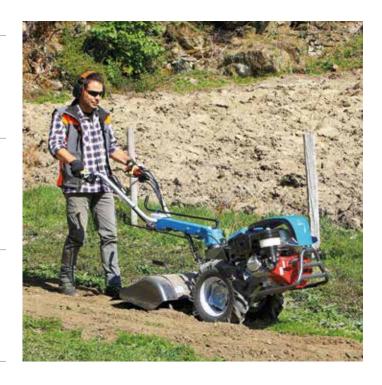

# Two wheel tractors

## **INTENSIVE**

## Two wheel tractor for intensive use

## 405 S

Designed for small and medium-size plots, this machine very effectively combines professional level reliability and performance with extreme ease of handling, making it ideal for demanding home users and smallholders. The full range of accessories, including rotors, cutterbars, brushes and snowthrowers, are designed to meet the requirements of users seeking a multifunction machine that's both practical and safe.