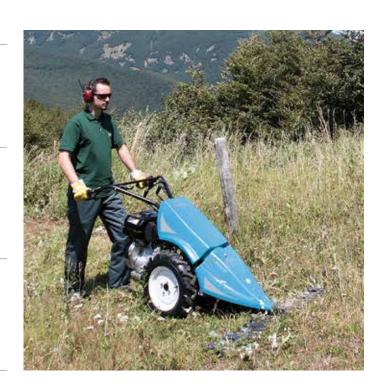

## 405 S

Designed for small and medium-size plots, this machine very effectively combines professional level reliability and performance with extreme ease of handling, making it ideal for demanding home users and smallholders. The full range of accessories, including rotors, cutterbars, brushes and snowthrowers, are designed to meet the requirements of users seeking a multifunction machine that's both practical and safe.

Handlebars with vertical and horizontal adjustment and 180° reversible, with vibration-damping device to assure more comfortable handling.

The EHS system ensures ease of use, reduced effort and the maximum simplification for users.

Practical forward/reverse shuttle enables the operator to change quickly into reverse gear from any speed, making the machine easy to handle even with the rotor or other accessories mounted.