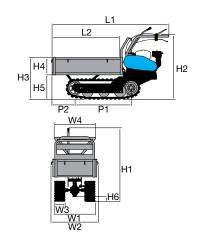

16

Rotary tillers

Rotary tiller for intensive use 205

Cutterbar mowers

Cutterbar mower for intensive use 130  $\ensuremath{\mathrm{S}}$ 

68