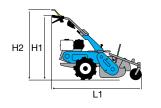

## **Dimensions (mm)**

| L1 | 1250 |
|----|------|
| H1 | 1000 |
| W1 | 300  |

| Transmission    | worm gear drive in aluminium housing |  |  |  |
|-----------------|--------------------------------------|--|--|--|
| Clutch          | centrifugal                          |  |  |  |
| Handlebars      | reversible                           |  |  |  |
| Rotor           | 30 cm                                |  |  |  |
| Power take-off  | no                                   |  |  |  |
| Spur            | yes                                  |  |  |  |
| Towing hitch    | no                                   |  |  |  |
| Transport wheel | yes                                  |  |  |  |
| Weight          | 14 kg                                |  |  |  |

## **Dimensions (mm)**

| L1 | 1400    |
|----|---------|
| H1 | 800     |
| W1 | 820-550 |
|    |         |

### **Dimensions (mm)**

|             | L1 | 1630    |
|-------------|----|---------|
| <b>₩</b> ₹₹ | H1 | 1050    |
| ——.<br>W1   | W1 | 850-600 |
|             |    |         |

| Transmission    | with oil-bath gearbox and chain                       |  |  |
|-----------------|-------------------------------------------------------|--|--|
| Clutch          | belt with tensioner                                   |  |  |
| Handlebars      | with vertical and horizontal adjustment               |  |  |
| Rotor           | 85 cm, reducible to 60 cm, with side protection discs |  |  |
| Power take-off  | no                                                    |  |  |
| Spur            | yes                                                   |  |  |
| Towing hitch    | yes                                                   |  |  |
| Transport wheel | yes                                                   |  |  |
| Weight          | 63 kg                                                 |  |  |