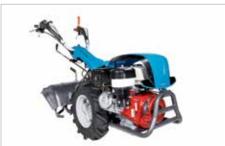

# **Professional rotary tiller**

215

Extremely reliable model, designed for the professional needs of farmers and groundsmen. Direct geardriven transmission on drive shaft makes it extremely resistant to stress when working on hard ground.

Direct transmission with gears on the crankshaft for the maximum resistance to stress.

Extreme versatility thanks to the 3-speed gearbox (2 forward + 1 reverse) that makes it possible to achieve the same tillage results irrespective of the hardness and consistency of the soil.

Oil-bath gear drive, robust and very low maintenance.

\_\_\_\_ 215

| Power supply | Engine         | Model       | Displacement        | Power  | Starting     | Code          |
|--------------|----------------|-------------|---------------------|--------|--------------|---------------|
| ₹ gasoline   | HONDA.         | GX 160 OHV  | 163 cm <sup>3</sup> | 4.8 HP | recoil start | 68649020DEN   |
| ∜gasoline    | <b>≌</b> Emak  | K 800 H OHV | 182 cm <sup>3</sup> | 5.7 HP | recoil start | 68649034BEN   |
| diesel       | <b>△</b> KIPOR | KM 178      | 296 cm <sup>3</sup> | 5.5 HP | recoil start | 68649045EN ** |