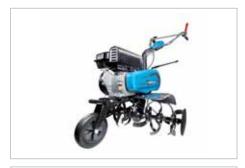

# Rotary tiller for home use

020

Ideal for private users with small plots and gardens requiring periodic maintenance. Also designed for a variety of jobs such as preparing soil for grass seeding, digging furrows for planting, and other operations such as turf scarification and path tidying.

Folding handlebars for easy storage and transport (e.g. in the boot of a car).

Spur gear and worm gear drive protected by robust aluminium housing for maximum resistance to impact (stones, low walls, fences) and operating stresses.

The front engine guard enables the machine to be rested upright in the garage or tool shed, saving considerable space.

### 020

| Power supply | Engine | Model     | Displacement       | Power  | Starting     | Code      |
|--------------|--------|-----------|--------------------|--------|--------------|-----------|
| ₹ gasoline   | HONDA  | GX 25 OHV | 25 cm <sup>3</sup> | 0.8 HP | recoil start | 68609130A |