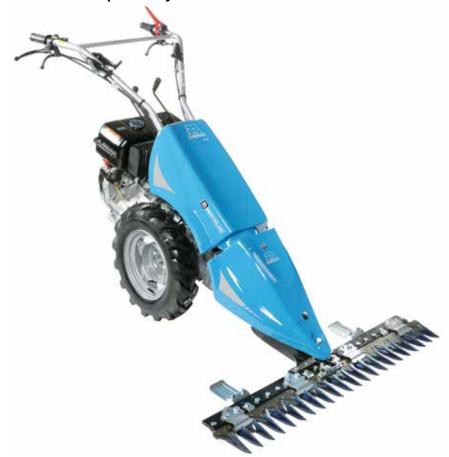

## WITH CUTTERBAR MOWER

Gearbox/ Speed (km/h):

2-speed (1 forward + 1 reverse) with 4.00-8" wheels

Speed (km/h)

3.07 1 1R 1.18

### WITH CUTTERBAR MOWER

Gearbox/ Speed (km/h):

4-speed (2 forward + 2 reverse) with 4.00-8" wheels

Speed (km/h)

| 1.11 1 | 1R 1.05 |
|--------|---------|
| 2.32 2 | 2P 2 20 |