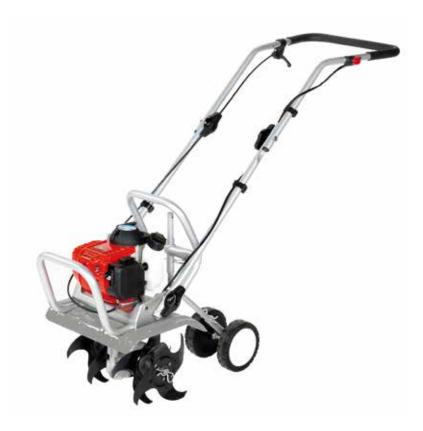

# Rotary tiller for home use

020

Ideal for private users with small plots and gardens requiring periodic maintenance. Also designed for a variety of jobs such as preparing soil for grass seeding, digging furrows for planting, and other operations such as turf scarification and path tidying.

Folding handlebars for easy storage and transport (e.g. in the boot of a car).

Spur gear and worm gear drive protected by robust aluminium housing for maximum resistance to impact (stones, low walls, fences) and operating stresses.

The front engine guard enables the machine to be rested upright in the garage or tool shed, saving considerable space.

### 020

| Power supply | Engine | Model     | Displacement       | Power  | Starting     | Code      |
|--------------|--------|-----------|--------------------|--------|--------------|-----------|
| ₹ gasoline   | HONDA  | GX 25 OHV | 25 cm <sup>3</sup> | 0.8 HP | recoil start | 68609130A |

## **Dimensions (mm)**

| L1 | 1250 |
|----|------|
| H1 | 1000 |
| W1 | 300  |

| Transmission    | worm gear drive in aluminium housing |  |  |  |
|-----------------|--------------------------------------|--|--|--|
| Clutch          | centrifugal                          |  |  |  |
| Handlebars      | reversible                           |  |  |  |
| Rotor           | 30 cm                                |  |  |  |
| Power take-off  | no                                   |  |  |  |
| Spur            | yes                                  |  |  |  |
| Towing hitch    | no                                   |  |  |  |
| Transport wheel | yes                                  |  |  |  |
| Weight          | 14 kg                                |  |  |  |