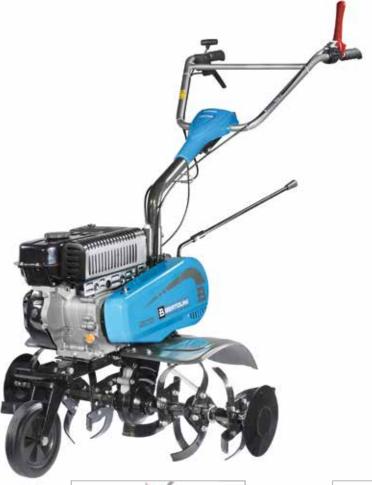

# Rotary tiller for home use

195

Ideal for home gardeners who need to soften up the soil for seeding, this model offers an excellent combination of manageability and user-friendliness.

Front wheel for easy transportation of the machine. The wheel can be easily folded upward without tools to facilitate operations on the ground.

Handlebars with horizontal and vertical adjustment to allow the operator to assume the correct posture while working.

82 cm rotor with three elements per side with lateral protection discs.

### **195**

| Power supply | Engine        | Model        | Displacement        | Power  | Starting     | Code       |
|--------------|---------------|--------------|---------------------|--------|--------------|------------|
| ₹ gasoline   | <b>≌</b> Emak | K 800 HT OHV | 182 cm <sup>3</sup> | 5.7 HP | recoil start | 68599001EN |