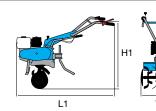

## **Dimensions (mm)**

| L1 | 1250 |
|----|------|
| H1 | 1000 |
| W1 | 300  |

| Transmission    | worm gear drive in aluminium housing |  |  |  |
|-----------------|--------------------------------------|--|--|--|
| Clutch          | centrifugal                          |  |  |  |
| Handlebars      | reversible                           |  |  |  |
| Rotor           | 30 cm                                |  |  |  |
| Power take-off  | no                                   |  |  |  |
| Spur            | yes                                  |  |  |  |
| Towing hitch    | no                                   |  |  |  |
| Transport wheel | yes                                  |  |  |  |
| Weight          | 14 kg                                |  |  |  |

## **Dimensions (mm)**

| L1 | 1400    |
|----|---------|
| H1 | 800     |
| W1 | 820-550 |
|    |         |

### **Dimensions (mm)**

|             | L1 | 1630    |
|-------------|----|---------|
| <b>₩</b> ₹₹ | H1 | 1050    |
| ——.<br>W1   | W1 | 850-600 |
|             |    |         |

| Transmission    | with oil-bath gearbox and chain                       |  |  |
|-----------------|-------------------------------------------------------|--|--|
| Clutch          | belt with tensioner                                   |  |  |
| Handlebars      | with vertical and horizontal adjustment               |  |  |
| Rotor           | 85 cm, reducible to 60 cm, with side protection discs |  |  |
| Power take-off  | no                                                    |  |  |
| Spur            | yes                                                   |  |  |
| Towing hitch    | yes                                                   |  |  |
| Transport wheel | yes                                                   |  |  |
| Weight          | 63 kg                                                 |  |  |