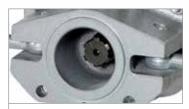

# **Professional rotary tiller**

215

Extremely reliable model, designed for the professional needs of farmers and groundsmen. Direct geardriven transmission on drive shaft makes it extremely resistant to stress when working on hard ground.

Direct transmission with gears on the crankshaft for the maximum resistance to stress.

Extreme versatility thanks to the 3-speed gearbox (2 forward + 1 reverse) that makes it possible to achieve the same tillage results irrespective of the hardness and consistency of the soil.

Oil-bath gear drive, robust and very low maintenance.

\_\_\_\_ 215

| Power supply | Engine         | Model       | Displacement        | Power  | Starting     | Code          |
|--------------|----------------|-------------|---------------------|--------|--------------|---------------|
| ₹ gasoline   | HONDA.         | GX 160 OHV  | 163 cm <sup>3</sup> | 4.8 HP | recoil start | 68649020DEN   |
| ∜gasoline    | <b>≌</b> Emak  | K 800 H OHV | 182 cm <sup>3</sup> | 5.7 HP | recoil start | 68649034BEN   |
| diesel       | <b>△</b> KIPOR | KM 178      | 296 cm <sup>3</sup> | 5.5 HP | recoil start | 68649045EN ** |