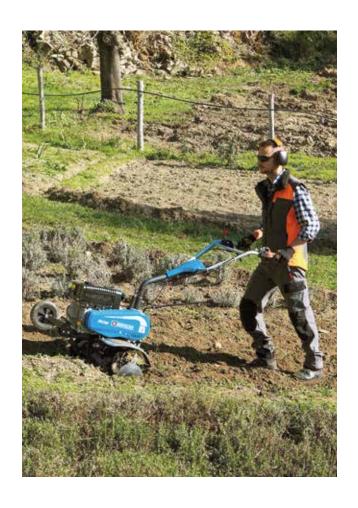

# Rotary tiller for home use

020

Ideal for private users with small plots and gardens requiring periodic maintenance. Also designed for a variety of jobs such as preparing soil for grass seeding, digging furrows for planting, and other operations such as turf scarification and path tidying.

Folding handlebars for easy storage and transport (e.g. in the boot of a car).

Spur gear and worm gear drive protected by robust aluminium housing for maximum resistance to impact (stones, low walls, fences) and operating stresses.

The front engine guard enables the machine to be rested upright in the garage or tool shed, saving considerable space.