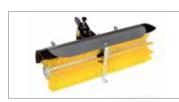

evice for more comfortable use of the machine.



The EHS system ensures ease of use, reduced effort and the maximum simplification for users.



Practical forward/reverse shuttle enables the operator to select reverse quickly from any speed. This feature makes the machine exceptionally manoeuvrable in various different work activities.

### ■ 130 S

| Power supply      | Engine        | Model       | Displacement        | Power  | Starting     | Code       |
|-------------------|---------------|-------------|---------------------|--------|--------------|------------|
| <b>₹</b> gasoline | HONDA         | GX 200 OHV  | 196 cm <sup>3</sup> | 5.8 HP | recoil start | 68949002EN |
| ₹ gasoline        | <b>≌</b> Emak | K 800 H OHV | 182 cm <sup>3</sup> | 5.7 HP | recoil start | 68949001EN |





Brush L 100xØ 35 cm With horizontal and vertical adjustment Quickfit coupling Code L0094200



Oil-immersed drive Code 69229096



Front shovel L 100x40 cm Quickfit coupling With horizontal and vertical adjustment Code 69209065



## Gearbox/ Speed (km/h):

## 4-speed (2 forward + 2 reverse) with 4.00-8" wheels

Speed (km/h)





| L1 | 1670     |
|----|----------|
| L2 | 900      |
| L3 | 770      |
| H1 | 1250-300 |
| W1 | 1270-950 |
| W2 | 450      |
|    |          |

| Transmission             | with oil-bath gearbox                                                |
|--------------------------|----------------------------------------------------------------------|
| Clutch                   | dry bevel type                                                       |
| Handlebars