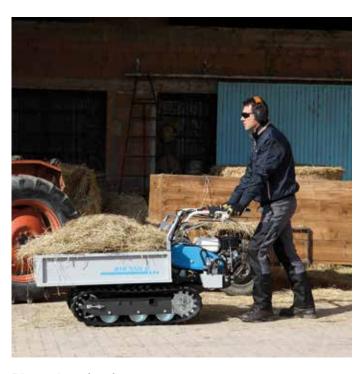

g and high load capacity. The transporter is ideal for applications in the agricultural and building sectors. Tipping is hydraulically operated to provide the maximum possible assistance for the operator during material handling activities.





Lever-operated hydraulic tipping control valve.



Steering with independently controlled releases and brakes.



Protected, expandable brakes for working in extreme conditions.

#### BTR 550 D

| Power supply | Engine | Model      | Displacement        | Power  | Starting     | Code     |
|--------------|--------|------------|---------------------|--------|--------------|----------|
| ₹ gasoline   | HONDA  | GX 160 OHV | 163 cm <sup>3</sup> | 4.8 HP | recoil start | 68729128 |





High sides kit Code 68722004



Front shovel 85 cm Code 69209071



### Gearbox/ Speed (km/h):

## 6-speed (4 forward + 2 reverse)

Speed (km/h)

| 1.88 1 | 1R 1.86 |
|--------|---------|
| 3.16 2 | 2R 3.13 |
| 4.13 3 |         |
| 7.00 4 |         |
|        |         |



| L1 | 1745      |
|----|-----------|
| L2 | 1000-1180 |
| H1 | 1020      |
| H2 | 900       |
| НЗ | 590       |
| H4 | 240       |
| H5 | 339       |
| H6 | 70        |
| W1 | 620       |
| W2 | 733       |
| W3 | -         |
| W4 | 650-1100  |
| P1 | 785       |
| P2 | 405       |
|    |           |

| Transmission            | with oil-bath gearbox                                                 |
|-------------------------|-----------------------------------------------------------------------|
| Clutch                  | belt, with automatic disengagement when the control lever