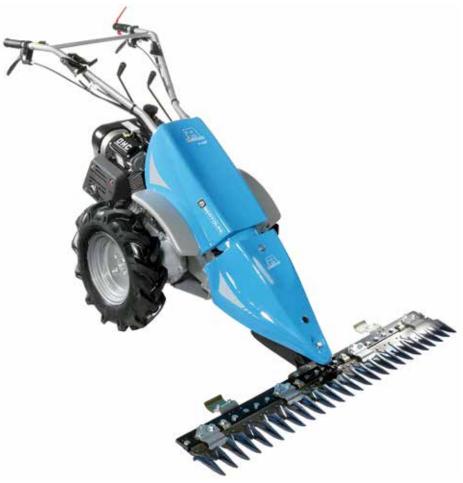

## Two wheel tractor for intensive use

## 405 S

Designed for small and medium-size plots, this machine very effectively combines professional level reliability and performance with extreme ease of handling, making it ideal for demanding home users and smallholders. The full range of accessories, including rotors, cutterbars, brushes and snowthrowers, are designed to meet the requirements of users seeking a multifunction machine that's both practical and safe.

Handlebars with vertical and horizontal adjustment and 180° reversible, with vibration-damping device to assure more comfortable handling.

The EHS system ensures ease of use, reduced effort and the maximum simplification for users.

Practical forward/reverse shuttle enables the operator to change quickly into reverse gear from any speed, making the machine easy to handle even with the rotor or other accessories mounted.