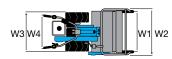

### **Dimensions (mm)**

| L1 | 1650 |
|----|------|
| L2 | 540  |
| L3 | 1110 |
| H1 | 960  |
| W1 | 430  |
| W2 | 500  |

| Transmission             | with oil-bath gearbox            |  |
|--------------------------|----------------------------------|--|
| Clutch                   | direct engagement                |  |
| Handlebars               | with vertical adjustment         |  |
| Reverse gear             | no                               |  |
| Differential             | no                               |  |
| Brakes                   | no                               |  |
| Power take-off           | synchronised with forward travel |  |
| Accessories installation | no                               |  |
| Towing hitch             | no                               |  |
| Cowling                  | no                               |  |
| Weight                   | 75 kg (complete machine)         |  |

## **Dimensions (mm)**

| L1 | 1440     |
|----|----------|
| L2 | 470      |
| L3 | 970      |
| H1 | 230-1050 |
| W1 | 380      |
| W2 | 350-600  |

### **Dimensions (mm)**

| L1 | 1465     |
|----|----------|
| L2 | 600      |
| L3 | 865      |
| H1 | 345-1150 |
| W1 | 380      |
| W2 | 900-1117 |
|    |          |

| Transmission             | with oil-bath gearbox                                                                      |
|--------------------------|--------------------------------------------------------------------------------------------|
| Clutch                   | dry multidisc                                                                              |
| Handlebars               | with vertical and horizontal adjustment and 180° reversible, with vibration-damping device |
| Reverse gear             | no                                                                                         |
| Differential             | no                                                                                         |
| Brakes                   | no                                                                                         |
| Power take-off           | independent 1004 rpm                                                                       |
| Accessories installation | Integral QuickFit supplied as standard                                                     |
| Towing hitch             | optional                                                                                   |
| Cowling                  | no                                                                                         |
| Weight                   | 75 kg (with diesel engine, rotor and wheels)                                               |