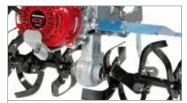

# Rotary tiller for intensive use

205

NEW

Ideal for demanding home gardeners to prepare the soil for sowing. This model features two forward speeds and one reverse, the perfect combination for the most difficult jobs.

Practical and ergonomic external gear selector.

Handlebars with vertical and horizontal adjustment by means of an easily accessible lever, allowing the operator to assume the correct posture for the maximum working comfort.

85 cm rotor with lateral protection discs.

205

| Power supply | Engine        | Model        | Displacement        | Power  | Starting     | Code       |
|--------------|---------------|--------------|---------------------|--------|--------------|------------|
| ₹ gasoline   | <b>≌</b> Emak | K 800 HC OHV | 182 cm <sup>3</sup> | 5.7 HP | recoil start | 68589010EN |