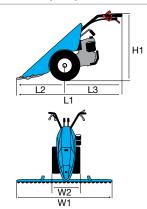

### **Dimensions (mm)**

| L1 | 1650 |
|----|------|
| L2 | 540  |
| L3 | 1110 |
| H1 | 960  |
| W1 | 430  |
| W2 | 500  |

| Transmission             | with oil-bath gearbox            |  |
|--------------------------|----------------------------------|--|
| Clutch                   | direct engagement                |  |
| Handlebars               | with vertical adjustment         |  |
| Reverse gear             | no                               |  |
| Differential             | no                               |  |
| Brakes                   | no                               |  |
| Power take-off           | synchronised with forward travel |  |
| Accessories installation | no                               |  |
| Towing hitch             | no                               |  |
| Cowling                  | no                               |  |
| Weight                   | 75 kg (complete machine)         |  |

## **Dimensions (mm)**

| L1 | 1440     |
|----|----------|
| L2 | 470      |
| L3 | 970      |
| H1 | 230-1050 |
| W1 | 380      |
| W2 | 350-600  |

### **Dimensions (mm)**

| L1 | 1465     |
|----|----------|
| L2 | 600      |
| L3 | 865      |
| H1 | 345-1150 |
| W1 | 380      |
| W2 | 900-1117 |
|    |          |

| Transmission             | with oil-bath gearbox                                                                      |
|--------------------------|--------------------------------------------------------------------------------------------|
| Clutch                   | dry multidisc                                                                              |
| Handlebars               | with vertical and horizontal adjustment and 180° reversible, with vibration-damping device |
| Reverse gear             | no                                                                                         |
| Differential             | no                                                                                         |
| Brakes                   | no                                                                                         |
| Power take-off           | independent 1004 rpm                                                                       |
| Accessories installation | Integral QuickFit supplied as standard                                                     |
| Towing hitch             | optional                                                                                   |
| Cowling                  | no                                                                                         |
| Weight                   | 75 kg (with diesel engine, rotor and wheels)                                               |

### **Dimensions (mm)**

| L1 | 1740     |
|----|----------|
| L2 | 550      |
| L3 | 1190     |
| H1 | 1250-300 |
| W1 | 370      |
| W2 | 600-400  |
|    |          |

### **Dimensions (mm)**

| L1 | 1670     |
|----|----------|
| L2 | 900      |
| L3 | 770      |
| H1 | 1250-300 |
| W1 | 370      |
| W2 | 1270-950 |
|    |          |

| Transmission             | with oil-bath gearbox                                                                      |
|--------------------------|--------------------------------------------------------------------------------------------|
| Clutch                   | dry bevel type                                                                             |
| Handlebars               | with vertical and horizontal adjustment and 180° reversible, with vibration-damping device |
| Reverse gear             | yes, with handlebar lever                                                                  |
| Differential             | no                                                                                         |
| Brakes                   | no                                                                                         |
| Power take-off           | independent 973 rpm                                                                        |
| Accessories installation | QuickFit (optional)                                                                        |
| Towing hitch             | optional                                                                                   |
| Cowling                  | no                                                                                         |
| Weight                   | 90 kg (with engine, rotor and wheels)                                                      |